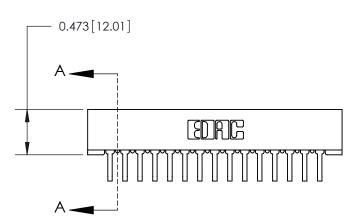

**Mounting Option** 

No Mounting Lugs

## **Contact Detail**

90 Degree Bend (Code 545 Contacts)

.156 [3.96] Contact Spacing x .200 [5.08] Row Spacing

SECTION A-A .095 [2.41] Point of Contact (Measured from bottom of Card Slot) Card Slot Accepts .054 [1.37]

to .070 [1.78] Thick P.C. Board

**See Accompanying Page for:** 

**Contact Bend Details** 

807/857 Series High Temp Card Edge Connector Part Number: 807-015-558-101

| ACAD REFERENCE NO. 807 ENG MASTER |                  |
|-----------------------------------|------------------|
| DRAWN: J.LEE                      | DATE: AUG. 11/09 |
| CHECKED:                          | DATE:            |
| SCALE: NTS                        | SHEET 1 OF 2     |
| DRAWING NUMBER                    | ISSUE            |