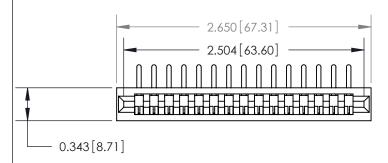

## **Contact Detail**

90 Degree Bend (Code 545 Contacts)

.156 [3.96] Contact Spacing x .200 [5.08] Row Spacing

SECTION A-A .095 [2.41] Point of Contact (Measured from bottom of Card Slot) Card Slot Accepts .054 [1.37]

to .070 [1.78] Thick P.C. Board

**See Accompanying Page for:** 

**Contact Bend Details** 

807/857 Series High Temp Card Edge Connector Part Number: 807-015-558-101

| ACAD REFERENCE NO. 807 ENG MASTER |                  |
|-----------------------------------|------------------|
| DRAWN: J.LEE                      | DATE: AUG. 11/09 |
| CHECKED:                          | DATE:            |
| SCALE: NTS                        | SHEET 1 OF 2     |
| DRAWING NUMBER                    | ISSUE            |