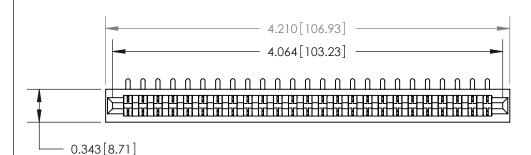

**Mounting Option** 

No Mounting Lugs

## **Contact Detail**

90 Degree Bend (Code 521 Contacts)

.156 [3.96] Contact Spacing x .200 [5.08] Row Spacing







**SECTION A-A** 

.175 [4.45] Point of Contact (Measured from bottom of Card Slot)



**See Accompanying Page for:** 

**Contact Bend Details** 

807/857 Series High Temp Card Edge Connector Part Number: 807-025-453-101

|                    | EDAC INC          |
|--------------------|-------------------|
|                    | TORONTO, ONTARIO  |
|                    | CANADA            |
| YOUR CONNECTION TO | QUALITY & SERVICE |

| ACAD REFERENCE NO | . 807 ENG MASTER |
|-------------------|------------------|
| DRAWN: J.LEE      | DATE: AUG. 11/09 |
| CHECKED:          | DATE:            |
| SCALE: NTS        | SHEET 1 OF 2     |
| DRAWING NUMBER    | ISSUE            |

807 Assembly