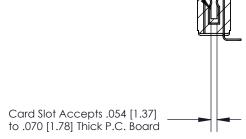

## **Contact Detail**

90 Degree Bend (Code 521 Contacts)

.156 [3.96] Contact Spacing x .200 [5.08] Row Spacing

**SECTION A-A** 

.175 [4.45] Point of Contact (Measured from bottom of Card Slot)

**See Accompanying Page for:** 