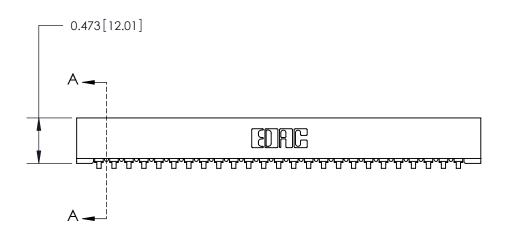

## **Contact Detail**

90 Degree Bend (Code 521 Contacts)

.156 [3.96] Contact Spacing x .200 [5.08] Row Spacing

**SECTION A-A** 

.175 [4.45] Point of Contact (Measured from bottom of Card Slot)

**See Accompanying Page for:** 