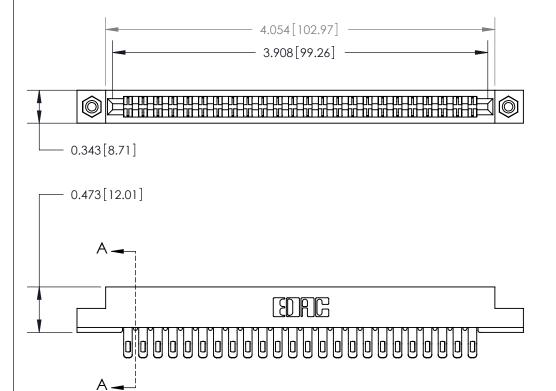

**Mounting Option** 

#4-40 Unified Threaded Inserts

807/857 Series High Temp Card Edge Connector

Part Number: 807-048-455-208

EDNC

TORONTO, ONTARIO CANADA THESE DRAWINGS AND SPECIFICATIONS
ARE THE PROPERTY OF EDAC INC.,AND
SHALL NOT BE REPRODUCED,OR COPIEL
OR USED AS THE BASIS FOR THE
MANUFACTURE OR SALE OF APPARATUS
WITHOUT WRITTEN REPRUSSION

807 Assembly

See Accompanying Page for:
Contact Bend Details