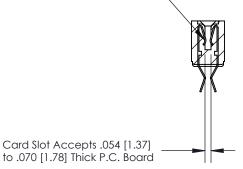

## **Contact Detail**

Extender Board Bend (Code 500 Contacts)

.156 [3.96] Contact Spacing x .200 [5.08] Row Spacing

THIS IS A C.A.D. GENERATED DRAWING

SSUE NUMBER

ORIGINAL

**SECTION A-A** 

.095 [2.41] Point of Contact (Measured from bottom of Card Slot) -