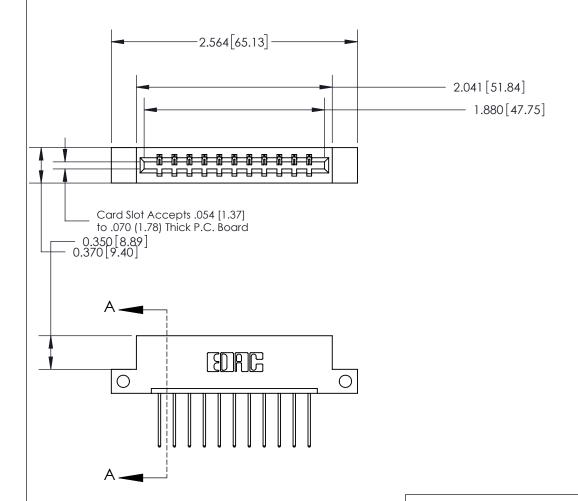

## **See Accompanying Page for:**

- **Bend Detail**
- **Mounting Options**

833 Series High Temp Card Edge Connector Part Number: 833-011-540-112

**EDAC INC** TORONTO, ONTARIO CANADA

THESE DRAWINGS AND SPECIFICATIONS ARE THE PROPERTY OF EDAC INC.,AND SHALL NOT BE REPRODUCED, OR COPIED OR USED AS THE BASIS FOR THE MANUFACTURE OR SALE OF APPARATUS WITHOUT WRITTEN PERMISSION.

| ACAD REFERENCE NO. | 833 ENG MASTER   |               |  |
|--------------------|------------------|---------------|--|
| DRAWN: J.LEE       | DATE: OCT. 14/09 |               |  |
| CHECKED:           | DATE:            |               |  |
| SCALE: NTS         | SHEET            | 1 <b>OF</b> 3 |  |
| DRAWING NUMBER     |                  | ISSUE         |  |
| 000 4              |                  | , ,           |  |