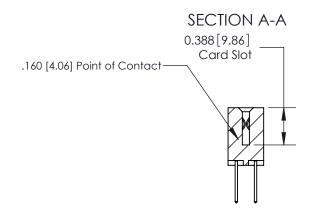

## **Contact Detail**

523-P.C. Tail .025 Sq.(0.64 Sq.) - Tail LG=.390(9.91) .156 [3.96] Contact Spacing x .200 [5.08] Row Spacing

1.784[45.31] 1.534[38.96] 1.261 [32.03] 1.100 [27.94] Card Slot Accepts .054 [1.37] to .070 (1.78) Thick P.C. Board - 0.350[8.89] 0.370[9.40] 