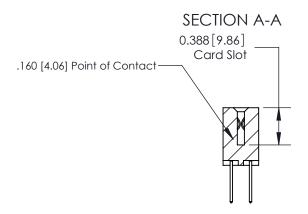

## **Contact Detail**

523-P.C. Tail .025 Sq.(0.64 Sq.) - Tail LG=.390(9.91) .156 [3.96] Contact Spacing x .200 [5.08] Row Spacing

**See Accompanying Page for:** 

- **Bend Detail**
- **Mounting Options**

THIS IS A C.A.D. GENERATED DRAWING DO NOT MAKE MANUAL REVISIONS TO MASTER.