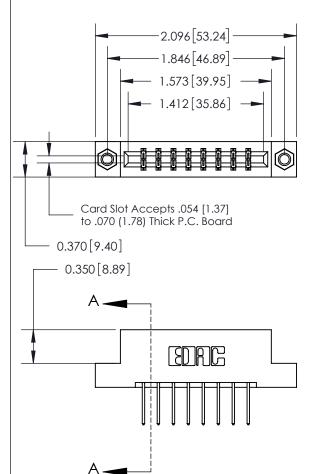

ISSUE NUMBER ORIGINAL

833 Series High Temp Card Edge Connector Part Number: 833-016-523-207

**EDAC INC** TORONTO, ONTARIO CANADA YOUR CONNECTION TO QUALITY & SERVICE

THESE DRAWINGS AND SPECIFICATIONS ARE THE PROPERTY OF EDAC INC., AND SHALL NOT BE REPRODUCED, OR COPIED OR USED AS THE BASIS FOR THE MANUFACTURE OR SALE OF APPARATUS WITHOUT WRITTEN PERMISSION.

| ACAD REFERENCE NO. | 833 ENG MASTER   |  |  |
|--------------------|------------------|--|--|
| DRAWN: J.LEE       | DATE: OCT. 14/09 |  |  |
| CHECKED:           | DATE:            |  |  |
| SCALE: NTS         | SHEET 1 OF 3     |  |  |
| DRAWING NUMBER     | ISSUE            |  |  |
| 833 Assembly       | 1                |  |  |