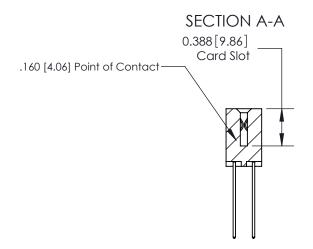

THIS IS A C.A.D. GENERATED DRAWING DO NOT MAKE MANUAL REVISIONS TO MASTER.

ISSUE NUMBER ORIGINAL

833 Series High Temp Card Edge Connector Part Number: 833-016-541-203

**EDAC INC** TORONTO, ONTARIO CANADA

THESE DRAWINGS AND SPECIFICATIONS ARE THE PROPERTY OF EDAC INC.,AND SHALL NOT BE REPRODUCED, OR COPIED OR USED AS THE BASIS FOR THE MANUFACTURE OR SALE OF APPARATUS WITHOUT WRITTEN PERMISSION.

| ACAD REFERENCE NO. | 833 ENG MASTER   |  |  |
|--------------------|------------------|--|--|
| DRAWN: J.LEE       | DATE: OCT. 14/09 |  |  |
| CHECKED:           | DATE:            |  |  |
| SCALE: NTS         | SHEET 1 OF 3     |  |  |
| DRAWING NUMBER     | ISSUE            |  |  |
| 833 Assembly       | 1                |  |  |