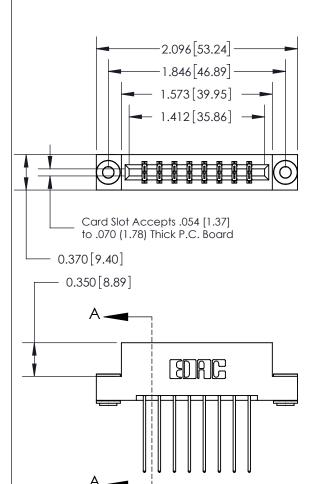

THIS IS A C.A.D. GENERATED DRAWING DO NOT MAKE MANUAL REVISIONS TO MASTER.

ISSUE NUMBER ORIGINAL

833 Series High Temp Card Edge Connector Part Number: 833-016-541-203

**EDAC INC** TORONTO, ONTARIO CANADA

THESE DRAWINGS AND SPECIFICATIONS ARE THE PROPERTY OF EDAC INC.,AND SHALL NOT BE REPRODUCED, OR COPIED OR USED AS THE BASIS FOR THE MANUFACTURE OR SALE OF APPARATUS WITHOUT WRITTEN PERMISSION.

| ACAD REFERENCE NO. | 833 ENG MASTER   |  |  |
|--------------------|------------------|--|--|
| DRAWN: J.LEE       | DATE: OCT. 14/09 |  |  |
| CHECKED:           | DATE:            |  |  |
| SCALE: NTS         | SHEET 1 OF 3     |  |  |
| DRAWING NUMBER     | ISSUE            |  |  |
| 833 Assembly       | 1                |  |  |