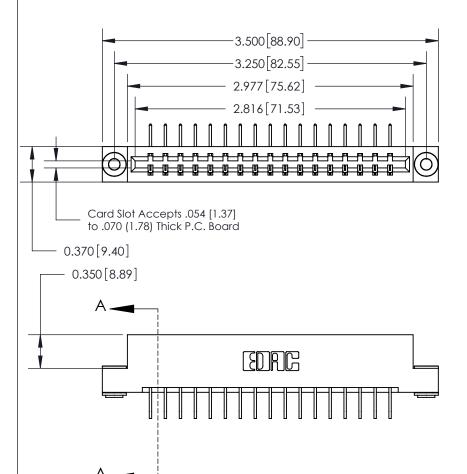

## **See Accompanying Page for:**

- **Bend Detail**
- **Mounting Options**

833 Series High Temp Card Edge Connector Part Number: 833-017-558-103

**EDAC INC** TORONTO, ONTARIO CANADA

THESE DRAWINGS AND SPECIFICATIONS ARE THE PROPERTY OF EDAC INC.,AND SHALL NOT BE REPRODUCED, OR COPIED OR USED AS THE BASIS FOR THE MANUFACTURE OR SALE OF APPARATUS WITHOUT WRITTEN PERMISSION.

| ACAD REFERENCE NO. | 833 ENG MASTER   |  |  |
|--------------------|------------------|--|--|
| DRAWN: J.LEE       | DATE: OCT. 14/09 |  |  |
| CHECKED:           | DATE:            |  |  |
| SCALE: NTS         | SHEET 1 OF 3     |  |  |
| DRAWING NUMBER     | ISSUE            |  |  |
| 833 Assembly       | 1                |  |  |