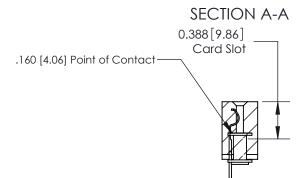

## **See Accompanying Page for:**

- **Bend Detail**
- **Mounting Options**

833 Series High Temp Card Edge Connector Part Number: 833-017-558-103

**EDAC INC** TORONTO, ONTARIO CANADA

THESE DRAWINGS AND SPECIFICATIONS ARE THE PROPERTY OF EDAC INC.,AND SHALL NOT BE REPRODUCED, OR COPIED OR USED AS THE BASIS FOR THE MANUFACTURE OR SALE OF APPARATUS WITHOUT WRITTEN PERMISSION.

| ACAD REFERENCE NO. | 833 ENG MASTER   |  |  |
|--------------------|------------------|--|--|
| DRAWN: J.LEE       | DATE: OCT. 14/09 |  |  |
| CHECKED:           | DATE:            |  |  |
| SCALE: NTS         | SHEET 1 OF 3     |  |  |
| DRAWING NUMBER     | ISSUE            |  |  |
| 833 Assembly       | 1                |  |  |