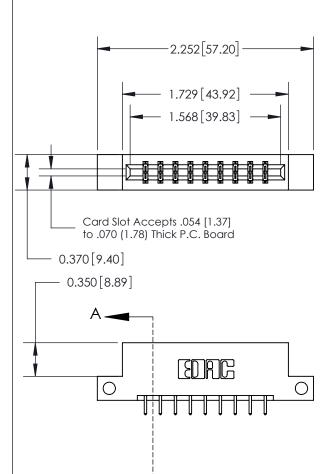

833 Series High Temp Card Edge Connector Part Number: 833-018-521-212

**EDAC INC** TORONTO, ONTARIO CANADA

THESE DRAWINGS AND SPECIFICATIONS ARE THE PROPERTY OF EDAC INC.,AND SHALL NOT BE REPRODUCED,OR COPIED OR USED AS THE BASIS FOR THE MANUFACTURE OR SALE OF APPARATUS WITHOUT WRITTEN PERMISSION.

| ACAD REFERENCE NO. | 833 ENG MASTER   |  |  |
|--------------------|------------------|--|--|
| DRAWN: J.LEE       | DATE: OCT. 14/09 |  |  |
| CHECKED:           | DATE:            |  |  |
| SCALE: NTS         | SHEET 1 OF 3     |  |  |
| DRAWING NUMBER     | ISSUE            |  |  |
| 833 Assembly       | 1                |  |  |