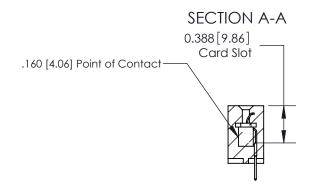

## **Contact Detail**

524-P.C. Tail .018 Sq.(0.46 Sq.) - Tail LG=.175(4.45)

.156 [3.96] Contact Spacing x .200 [5.08] Row Spacing

THIS IS A C.A.D. GENERATED DRAWING DO NOT MAKE MANUAL REVISIONS TO MASTER.