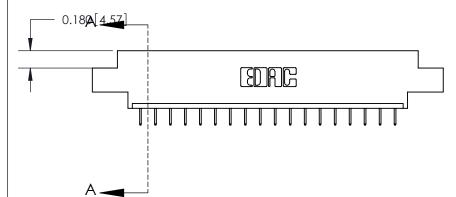

## **Contact Detail**

524-P.C. Tail .018 Sq.(0.46 Sq.) - Tail LG=.175(4.45)

.156 [3.96] Contact Spacing x .200 [5.08] Row Spacing

THIS IS A C.A.D. GENERATED DRAWING DO NOT MAKE MANUAL REVISIONS TO MASTER.