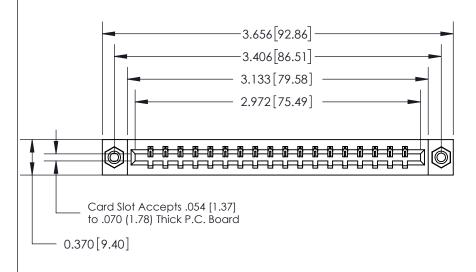

## **See Accompanying Page for:**

- **Bend Detail**
- **Mounting Options**

833 Series High Temp Card Edge Connector Part Number: 833-018-524-608

**EDAC INC** TORONTO, ONTARIO CANADA

THESE DRAWINGS AND SPECIFICATIONS ARE THE PROPERTY OF EDAC INC.,AND SHALL NOT BE REPRODUCED, OR COPIED OR USED AS THE BASIS FOR THE MANUFACTURE OR SALE OF APPARATUS WITHOUT WRITTEN PERMISSION.