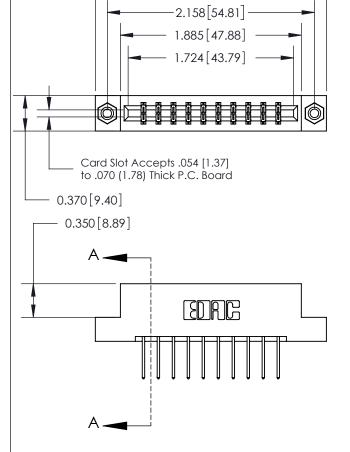

THIS IS A C.A.D. GENERATED DRAWING DO NOT MAKE MANUAL REVISIONS TO MASTER.

ISSUE NUMBER

ORIGINAL

|                                | SECTION A-A  |
|--------------------------------|--------------|
|                                | 0.388 [9.86] |
| .160 [4.06] Point of Contact—  | Card Slot    |
| .100 [4.00] 1 01111 01 COMIGCI |              |
|                                |              |
|                                |              |
|                                |              |

ACAD DEFEDENCE NO

833 Series High Temp Card Edge Connector Part Number: 833-020-523-208

**EDAC INC** TORONTO, ONTARIO CANADA

THESE DRAWINGS AND SPECIFICATIONS ARE THE PROPERTY OF EDAC INC.,AND SHALL NOT BE REPRODUCED, OR COPIED OR USED AS THE BASIS FOR THE MANUFACTURE OR SALE OF APPARATUS WITHOUT WRITTEN PERMISSION.

| ACAD REFERENCE NO. | 833 ENG MASTER   |  |  |
|--------------------|------------------|--|--|
| DRAWN: J.LEE       | DATE: OCT. 14/09 |  |  |
| CHECKED:           | DATE:            |  |  |
| SCALE: NTS         | SHEET 1 OF 3     |  |  |
| DRAWING NUMBER     | ISSUE            |  |  |
| 833 Assembly       | 1                |  |  |