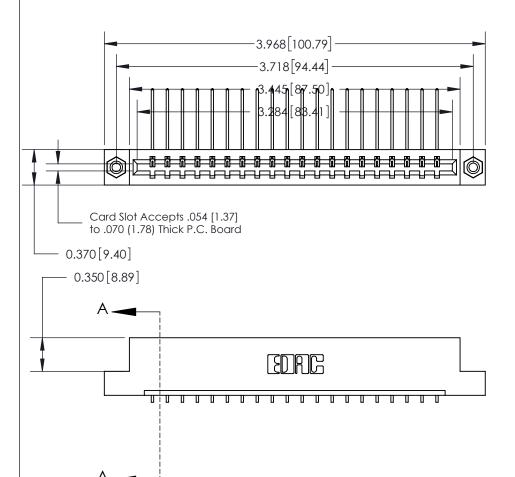

## **See Accompanying Page for:**

- **Bend Detail**
- **Mounting Options**

833 Series High Temp Card Edge Connector Part Number: 833-020-559-108

**EDAC INC** TORONTO, ONTARIO CANADA

THESE DRAWINGS AND SPECIFICATIONS ARE THE PROPERTY OF EDAC INC.,AND SHALL NOT BE REPRODUCED, OR COPIED OR USED AS THE BASIS FOR THE MANUFACTURE OR SALE OF APPARATUS WITHOUT WRITTEN PERMISSION.

| ACAD REFERENCE NO. | 833 ENG MASTER   |  |  |
|--------------------|------------------|--|--|
| DRAWN: J.LEE       | DATE: OCT. 14/09 |  |  |
| CHECKED:           | DATE:            |  |  |
| SCALE: NTS         | SHEET 1 OF 3     |  |  |
| DRAWING NUMBER     | ISSUE            |  |  |
| 833 Assembly       | 1                |  |  |