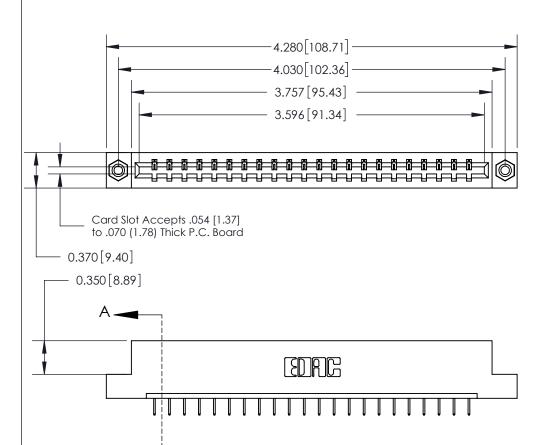

ORIGINAL

SECTION A-A 0.388 [9.86] Card Slot .160 [4.06] Point of Contact-

833 Series High Temp Card Edge Connector Part Number: 833-022-524-108

**EDAC INC** TORONTO, ONTARIO CANADA

THESE DRAWINGS AND SPECIFICATIONS ARE THE PROPERTY OF EDAC INC.,AND SHALL NOT BE REPRODUCED, OR COPIED OR USED AS THE BASIS FOR THE MANUFACTURE OR SALE OF APPARATUS WITHOUT WRITTEN PERMISSION.