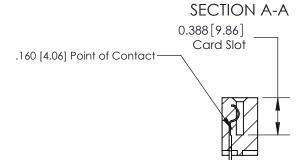

## **Contact Detail**

558-90 Degree Bend (Code 541 Contacts)

.156 [3.96] Contact Spacing x .200 [5.08] Row Spacing

THIS IS A C.A.D. GENERATED DRAWING DO NOT MAKE MANUAL REVISIONS TO MASTER.

ISSUE NUMBER ORIGINAL