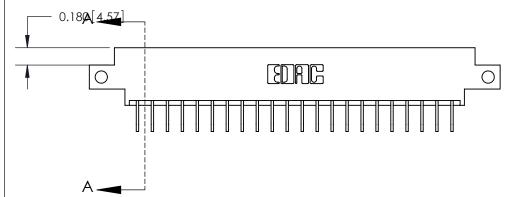

**Mounting Option** 

12-.128 (3.25) Dia. Side Mounting Holes

## **Contact Detail**

558-90 Degree Bend (Code 541 Contacts)

.156 [3.96] Contact Spacing x .200 [5.08] Row Spacing





THIS IS A C.A.D. GENERATED DRAWING DO NOT MAKE MANUAL REVISIONS TO MASTER.



ISSUE NUMBER ORIGINAL



833 Series High Temp Card Edge Connector Part Number: 833-022-558-612

YOUR CONNECTION TO QUALITY & SERVICE

**EDAC INC** TORONTO, ONTARIO CANADA

THESE DRAWINGS AND SPECIFICATIONS ARE THE PROPERTY OF EDAC INC.,AND SHALL NOT BE REPRODUCED, OR COPIED OR USED AS THE BASIS FOR THE MANUFACTURE OR SALE OF APPARATUS WITHOUT WRITTEN PERMISSION.

| ACAD REFERENCE NO. | 833 ENG MASTER   |  |  |
|--------------------|------------------|--|--|
| DRAWN: J.LEE       | DATE: OCT. 14/09 |  |  |
| CHECKED:           | DATE:            |  |  |
| SCALE: NTS         | SHEET 1 OF 3     |  |  |
| DRAWING NUMBER     | ISSUE            |  |  |
| 833 Assembly       | 1                |  |  |

**Bend Detail Mou