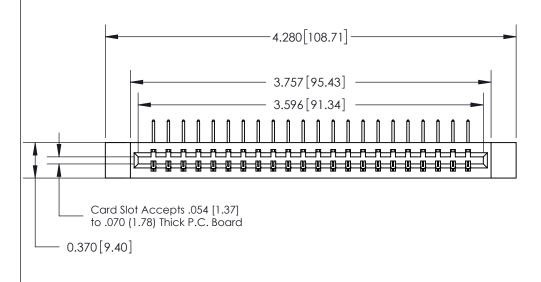

833 Series High Temp Card Edge Connector Part Number: 833-022-558-612

YOUR CONNECTION TO QUALITY & SERVICE

**EDAC INC** TORONTO, ONTARIO CANADA

THESE DRAWINGS AND SPECIFICATIONS ARE THE PROPERTY OF EDAC INC.,AND SHALL NOT BE REPRODUCED, OR COPIED OR USED AS THE BASIS FOR THE MANUFACTURE OR SALE OF APPARATUS WITHOUT WRITTEN PERMISSION.

| ACAD REFERENCE NO. | 833 ENG MASTER   |  |  |
|--------------------|------------------|--|--|
| DRAWN: J.LEE       | DATE: OCT. 14/09 |  |  |
| CHECKED:           | DATE:            |  |  |
| SCALE: NTS         | SHEET 1 OF 3     |  |  |
| DRAWING NUMBER     | ISSUE            |  |  |
| 833 Assembly       | 1                |  |  |