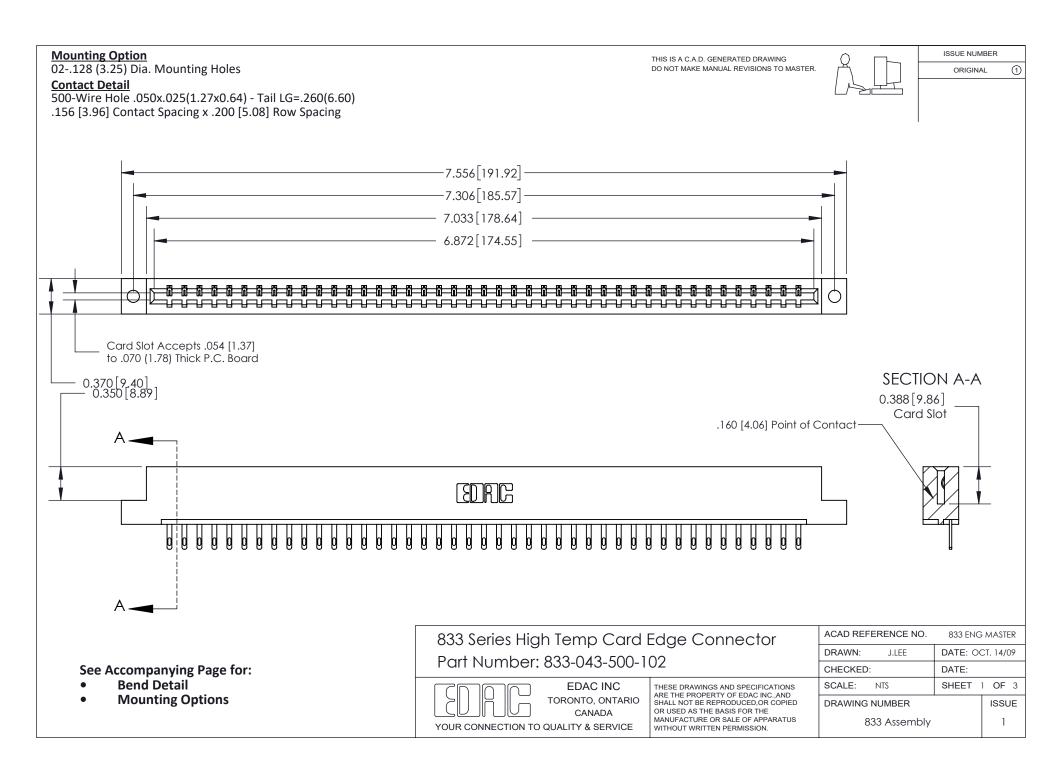

ORIGINAL (1)

ORIGINAL



| 833 Series High Temp Card Edge Connector<br>Contact Bend Detail       |                                                                                                                                                                                                 | ACAD REFERENCE NO. 833 ENG |                  | 3 MASTER      |
|-----------------------------------------------------------------------|-------------------------------------------------------------------------------------------------------------------------------------------------------------------------------------------------|----------------------------|------------------|---------------|
|                                                                       |