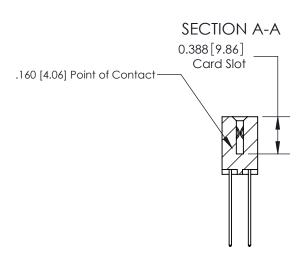

## **Contact Detail**

544-Wire Wrap .050x.025(1.27x0.64) - Tail LG=.750(19.05)

.156 [3.96] Contact Spacing x .200 [5.08] Row Spacing

THIS IS A C.A.D. GENERATED DRAWING DO NOT MAKE MANUAL REVISIONS TO MASTER.

## **See Accompanying Page for:**

- **Bend Detail**
- **Mounting Options**

833 Series High Temp Card Edge Connector Part Number: 833-054-544-212

**EDAC INC** TORONTO, ONTARIO CANADA

THESE DRAWINGS AND SPECIFICATIONS ARE THE PROPERTY OF EDAC INC.,AND SHALL NOT BE REPRODUCED, OR COPIED OR USED AS THE BASIS FOR THE MANUFACTURE OR SALE OF APPARATUS WITHOUT WRITTEN PERMISSION.