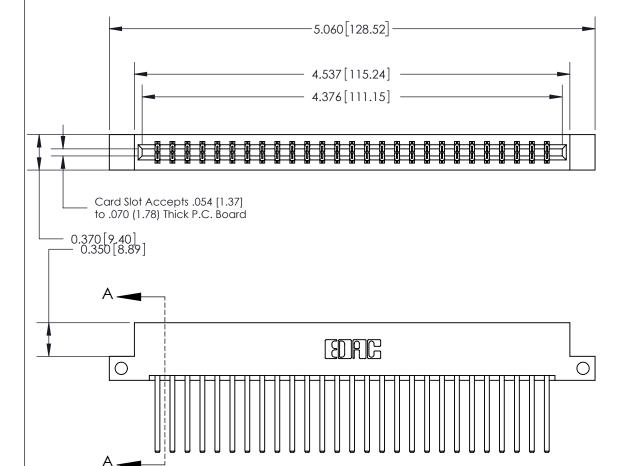

## **Contact Detail**

544-Wire Wrap .050x.025(1.27x0.64) - Tail LG=.750(19.05)

.156 [3.96] Contact Spacing x .200 [5.08] Row Spacing

THIS IS A C.A.D. GENERATED DRAWING DO NOT MAKE MANUAL REVISIONS TO MASTER.

## **See Accompanying Page for:**

- **Bend Detail**
- **Mounting Options**

833 Series High Temp Card Edge Connector Part Number: 833-054-544-212

**EDAC INC** TORONTO, ONTARIO CANADA

THESE DRAWINGS AND SPECIFICATIONS ARE THE PROPERTY OF EDAC INC.,AND SHALL NOT BE REPRODUCED, OR COPIED OR USED AS THE BASIS FOR THE MANUFACTURE OR SALE OF APPARATUS WITHOUT WRITTEN PERMISSION.