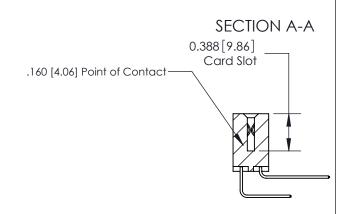

## **Contact Detail**

558-90 Degree Bend (Code 541 Contacts)

.156 [3.96] Contact Spacing x .200 [5.08] Row Spacing

DO NOT MAKE MANUAL REVISIONS TO MASTER.

ISSUE NUMBER ORIGINAL

**See Accompanying Page for:** 

- **Bend Detail**
- **Mounting Options**

833 Series High Temp Card Edge Connector Part Number: 833-054-558-208

YOUR CONNECTION TO QUALITY & SERVICE

**EDAC INC** TORONTO, ONTARIO CANADA

THESE DRAWINGS AND SPECIFICATIONS ARE THE PROPERTY OF EDAC INC.,AND SHALL NOT BE REPRODUCED, OR COPIED OR USED AS THE BASIS FOR THE MANUFACTURE OR SALE OF APPARATUS WITHOUT WRITTEN PERMISSION.