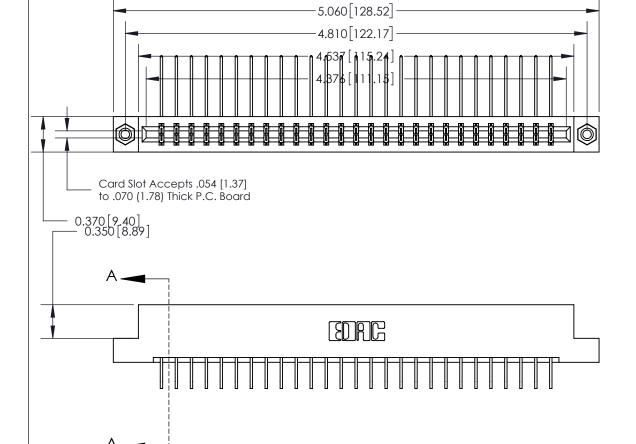

**Mounting Option** 

08-#4-40 Unified Threaded Inserts

## **Contact Detail**

558-90 Degree Bend (Code 541 Contacts)

.156 [3.96] Contact Spacing x .200 [5.08] Row Spacing

DO NOT MAKE MANUAL REVISIONS TO MASTER.

ISSUE NUMBER ORIGINAL

**See Accompanying Page for:** 

- **Bend Detail**
- **Mounting Options**

833 Series High Temp Card Edge Connector Part Number: 833-054-558-208

YOUR CONNECTION TO QUALITY & SERVICE

**EDAC INC** TORONTO, ONTARIO CANADA

THESE DRAWINGS AND SPECIFICATIONS ARE THE PROPERTY OF EDAC INC.,AND SHALL NOT BE REPRODUCED, OR COPIED OR USED AS THE BASIS FOR THE MANUFACTURE OR SALE OF APPARATUS WITHOUT WRITTEN PERMISSION.