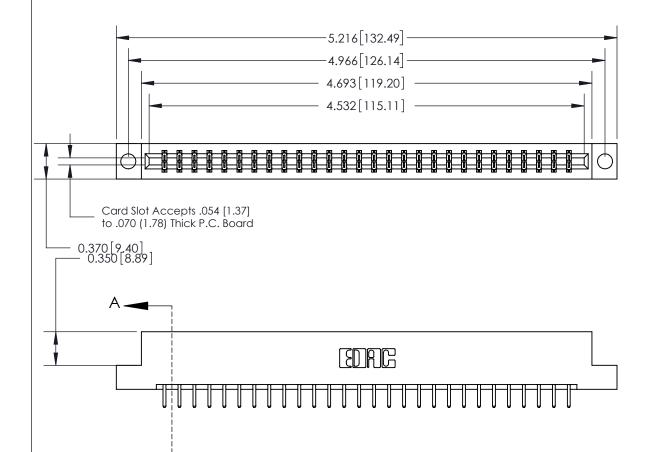

ISSUE NUMBER

ORIGINAL

SECTION A-A 0.388 [9.86] Card Slot .160 [4.06] Point of Contact-

## **See Accompanying Page for:**

- **Bend Detail**
- **Mounting Options**

833 Series High Temp Card Edge Connector Part Number: 833-056-520-204

**EDAC INC** TORONTO, ONTARIO CANADA

THESE DRAWINGS AND SPECIFICATIONS ARE THE PROPERTY OF EDAC INC.,AND SHALL NOT BE REPRODUCED, OR COPIED OR USED AS THE BASIS FOR THE MANUFACTURE OR SALE OF APPARATUS WITHOUT WRITTEN PERMISSION.