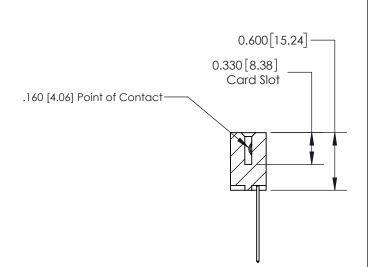

**SECTION A-A** 

ISSUE NUMBER

ORIGINAL

1

| 837/887 Series High Temp Card Edge Connector<br>Contact Bend Detail |                                                                                                                                                                                                 | ACAD REFERENCE NO. | 837 ENG MASTER   |               |
|---------------------------------------------------------------------|-------------------------------------------------------------------------------------------------------------------------------------------------------------------------------------------------|--------------------|------------------|---------------|
|                                                                     |                                                                                                                                                                                                 | DRAWN: J.LEE       | DATE: OCT. 06/09 |               |
|                                                                     |                                                                                                                                                                                                 | CHECKED:           | DATE:            |               |
| EDAC INC                                                            | THESE DRAWINGS AND SPECIFICATIONS ARE THE PROPERTY OF EDAC INC.,AND SHALL NOT BE REPRODUCED,OR COPIED OR USED AS THE BASIS FOR THE MANUFACTURE OR SALE OF APPARATUS WITHOUT WRITTEN PERMISSION. | SCALE: NTS         | SHEET            | 2 <b>OF</b> 2 |
| TORONTO, ONTARIO CANADA                                             |                                                                                                                                                                                                 | DRAWING NUMBER     | •                | ISSUE         |
| YOUR CONNECTION TO QUALITY & SERVICE                                |                                                                                                                                                                                                 | 837 Assembly       |                  | 1             |