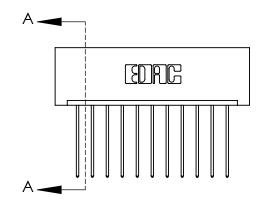

## **Mounting Option**

01-No Mounting Lugs

## **Contact Detail**

541-Wire Wrap .025 Sq.(0.64 Sq.) - Tail LG=.750(19.05) .156 [3.96] Contact Spacing x .200 [5.08] Row Spacing

> 2.026[51.46] -1.880 [47.75] -Card Slot Accepts .054 [1.37] to .070 [1.78] Thick P.C. Board 0.370 [9.40]

**See Accompanying Page for:** 

**Contact Bend Details** 

THIS IS A C.A.D. GENERATED DRAWING DO NOT MAKE MANUAL REVISIONS TO MASTER.

ISSUE NUMBER

ORIGINAL

1

| 837/887 Series High Temp Card Edge Connector |
|----------------------------------------------|
| Part Number: 837-011-541-101                 |