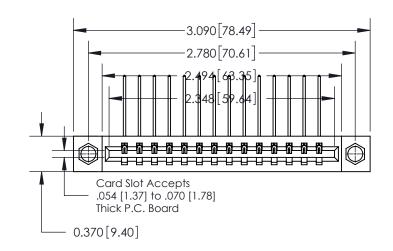

**Mounting Option** 

08-#4-40 Unified Threaded Inserts

## **Contact Detail**

559-90 Degree Bend (Code 541 Contacts)

.156 [3.96] Contact Spacing x .200 [5.08] Row Spacing

THIS IS A C.A.D. GENERATED DRAWING DO NOT MAKE MANUAL REVISIONS TO MASTER.

ISSUE NUMBER

ORIGINAL

837/887 Series High Temp Card Edge Connector Part Number: 837-014-559-608

YOUR CONNECTION TO QUALITY & SERVICE

**EDAC INC** TORONTO, ONTARIO CANADA

THESE DRAWINGS AND SPECIFICATIONS ARE THE PROPERTY OF EDAC INC.,AND SHALL NOT BE REPRODUCED, OR COPIED OR USED AS THE BASIS FOR THE MANUFACTURE OR SALE OF APPARATUS WITHOUT WRITTEN PERMISSION.