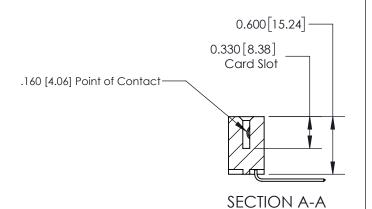

**See Accompanying Page for:** 

**Contact Bend Details** 

ISSUE NUMBER

ORIGINAL

1

| 837/887 Series High Temp Card Edge Connector<br>Contact Bend Detail |                                                                                                                                    | ACAD REFERENCE NO. | 837 ENG          | 3 MASTER      |
|---------------------------------------------------------------------|------------------------------------------------------------------------------------------------------------------------------------|--------------------|------------------|---------------|
|                                                                     |                                                                                                                                    | DRAWN: J.LEE       | DATE: OCT. 06/09 |               |
|                                                                     |                                                                                                                                    | CHECKED:           | DATE:            |               |
| EDAC INC                                                            | THESE DRAWINGS AND SPECIFICATIONS ARE THE PROPERTY OF EDAC INC.,AND SHALL NOT BE REPRODUCED,OR COPIED OR USED AS THE BASIS FOR THE | SCALE: NTS         | SHEET            | 2 <b>OF</b> 2 |
| TORONTO, ONTARIO CANADA                                             |                                                                                                                                    | DRAWING NUMBER     |                  | ISSUE         |
| YOUR CONNECTION TO QUALITY & SERVICE WITHOUT WRITTEN PERMISSION.    |                                                                                                                                    | 837 Assembly       |                  | 1             |