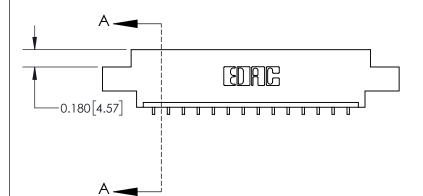

## **Contact Detail**

559-90 Degree Bend (Code 541 Contacts)

.156 [3.96] Contact Spacing x .200 [5.08] Row Spacing

THIS IS A C.A.D. GENERATED DRAWING DO NOT MAKE MANUAL REVISIONS TO MASTER.

ISSUE NUMBER

ORIGINAL

837/887 Series High Temp Card Edge Connector Part Number: 837-014-559-608

YOUR CONNECTION TO QUALITY & SERVICE

**EDAC INC** TORONTO, ONTARIO CANADA

THESE DRAWINGS AND SPECIFICATIONS ARE THE PROPERTY OF EDAC INC.,AND SHALL NOT BE REPRODUCED, OR COPIED OR USED AS THE BASIS FOR THE MANUFACTURE OR SALE OF APPARATUS WITHOUT WRITTEN PERMISSION.