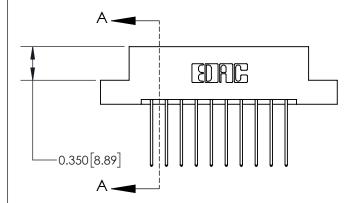

## **Mounting Option**

02-.128 (3.25) Dia. Mounting Holes

## **Contact Detail**

542-Wire Wrap .025 Sq.(0.64 Sq.) - Tail LG=.645(16.38) .156 [3.96] Contact Spacing x .200 [5.08] Row Spacing





**See Accompanying Page for:** 

**Contact Bend Details** 

THIS IS A C.A.D. GENERATED DRAWING DO NOT MAKE MANUAL REVISIONS TO MASTER.



ISSUE NUMBER

ORIGINAL



837/887 Series High Temp Card Edge Connector Part Number: 837-020-542-202



**EDAC INC** TORONTO, ONTARIO CANADA

THESE DRAWINGS AND SPECIFICATIONS ARE THE PROPERTY OF EDAC INC., AND SHALL NOT BE REPRODUCED, OR COPIED OR USED AS THE BASIS FOR THE MANUFACTURE OR SALE OF APPARATUS WITHOUT WRITTEN PERMISSION.

|                    |             |                  | I             |  |
|--------------------|-------------|------------------|---------------|--|
| ACAD REFERENCE NO. |             | 837 ENG MASTER   |               |  |
| DRAWN:             | J.LEE       | DATE: OCT. 06/09 |               |  |
| CHECKED:           |