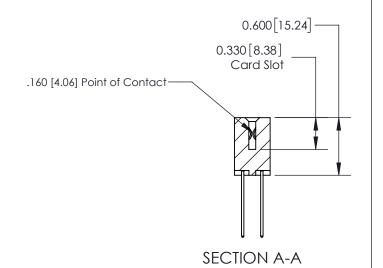

## **Contact Detail**

542-Wire Wrap .025 Sq.(0.64 Sq.) - Tail LG=.645(16.38) .156 [3.96] Contact Spacing x .200 [5.08] Row Spacing

**See Accompanying Page for:** 

**Contact Bend Details** 

THIS IS A C.A.D. GENERATED DRAWING DO NOT MAKE MANUAL REVISIONS TO MASTER.