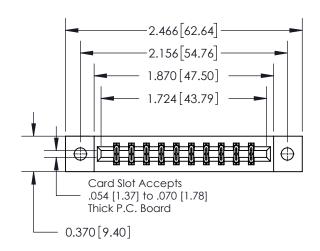

## **Mounting Option**

02-.128 (3.25) Dia. Mounting Holes

## **Contact Detail**

542-Wire Wrap .025 Sq.(0.64 Sq.) - Tail LG=.645(16.38) .156 [3.96] Contact Spacing x .200 [5.08] Row Spacing





**See Accompanying Page for:** 

**Contact Bend Details** 

THIS IS A C.A.D. GENERATED DRAWING DO NOT MAKE MANUAL REVISIONS TO MASTER.



ISSUE NUMBER

ORIGINAL



837/887 Series High Temp Card Edge Connector Part Number: 837-020-542-202



**EDAC INC** TORONTO, ONTARIO CANADA

THESE DRAWINGS AND SPECIFICATIONS ARE THE PROPERTY OF EDAC INC., AND SHALL NOT BE REPRODUCED, OR COPIED OR USED AS THE BASIS FOR THE MANUFACTURE OR SALE OF APPARATUS WITHOUT WRITTEN PERMISSION.

|                    |             |                  | I             |  |
|--------------------|-------------|------------------|---------------|--|
| ACAD REFERENCE NO. |             | 837 ENG MASTER   |               |  |
| DRAWN:             | J.LEE       | DATE: OCT. 06/09 |               |  |
| CHECKED:           |