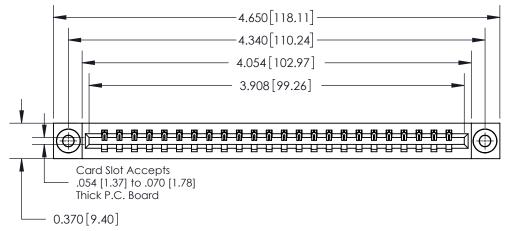

**Mounting Option** 03-.116 (2.95) I.D. Floating Eyelets **Contact Detail** 

THIS IS A C.A.D. GENERATED DRAWING DO NOT MAKE MANUAL REVISIONS TO MASTER.

ISSUE NUMBER

ORIGINAL

540-Wire Wrap .025 Sq.(0.64 Sq.) - Tail LG=.560(14.22) .156 [3.96] Contact Spacing x .200 [5.08] Row Spacing

| ACAD REFERENCE NO. 837 ENG MASTE |                  |  |  |
|----------------------------------|------------------|--|--|
| DRAWN: J.LEE                     | DATE: OCT. 06/09 |  |  |
| CHECKED:                         | DATE:            |  |  |
| SCALE: NTS                       | SHEET 1 OF 2     |  |  |
| DRAWING NUMBER                   | ISSUE            |  |  |
| 837 Assembly                     | 1                |  |  |