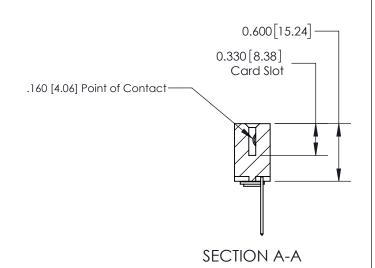

ISSUE NUMBER

ORIGINAL

1

| 837/887 Series High Temp Card Edge Connector<br>Contact Bend Detail |                                                                                                                                    | ACAD REFERENCE NO. | 837 ENG MASTER   |               |
|---------------------------------------------------------------------|------------------------------------------------------------------------------------------------------------------------------------|--------------------|------------------|---------------|
|                                                                     |                                                                                                                                    | DRAWN: J.LEE       | DATE: OCT. 06/09 |               |
|                                                                     |                                                                                                                                    | CHECKED:           | DATE:            |               |
| EDAC INC                                                            | THESE DRAWINGS AND SPECIFICATIONS ARE THE PROPERTY OF EDAC INC.,AND SHALL NOT BE REPRODUCED,OR COPIED OR USED AS THE BASIS FOR THE | SCALE: NTS         | SHEET            | 2 <b>OF</b> 2 |
| TORONTO, ONTARIO CANADA                                             |                                                                                                                                    | DRAWING NUMBER     | •                | ISSUE         |
| YOUR CONNECTION TO QUALITY & SERVICE                                | MANUFACTURE OR SALE OF APPARATUS WITHOUT WRITTEN PERMISSION.                                                                       | 837 Assembly       |                  | 1             |