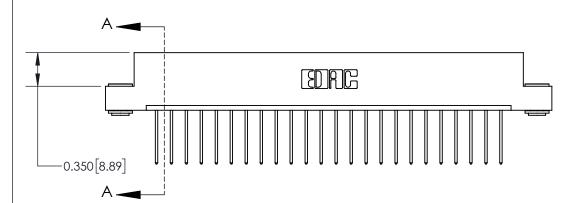

**See Accompanying Page for:** 

**Contact Bend Details** 

837/887 Series High Temp Card Edge Connector Part Number: 837-024-540-103

**EDAC INC** TORONTO, ONTARIO CANADA

THESE DRAWINGS AND SPECIFICATIONS ARE THE PROPERTY OF EDAC INC.,AND SHALL NOT BE REPRODUCED, OR COPIED OR USED AS THE BASIS FOR THE MANUFACTURE OR SALE OF APPARATUS WITHOUT WRITTEN PERMISSION.

| ACAD REFERENCE NO. 837 ENG MASTE |                  |  |  |
|----------------------------------|------------------|--|--|
| DRAWN: J.LEE                     | DATE: OCT. 06/09 |  |  |
| CHECKED:                         | DATE:            |  |  |
| SCALE: NTS                       | SHEET 1 OF 2     |  |  |
| DRAWING NUMBER                   | ISSUE            |  |  |
| 837 Assembly                     | 1                |  |  |