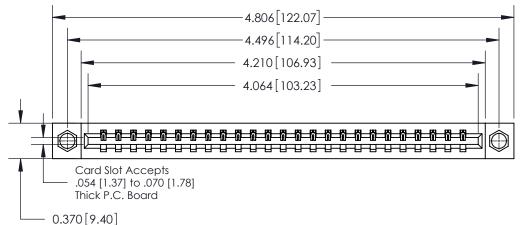

ISSUE NUMBER ORIGINAL

0.600 [15.24] 0.330[8.38] Card Slot .160 [4.06] Point of Contact **SECTION A-A** 

**See Accompanying Page for:** 

**Contact Bend Details** 

837/887 Series High Temp Card Edge Connector Part Number: 837-025-541-107