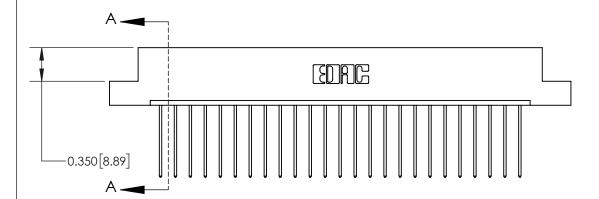

ISSUE NUMBER

ORIGINAL

1

| 837/887 Series High Temp Card Edge Connector<br>Contact Bend Detail |                                                                                                                                     | ACAD REFERENCE NO. | 837 ENG MASTER   |               |
|---------------------------------------------------------------------|-------------------------------------------------------------------------------------------------------------------------------------|--------------------|------------------|---------------|
|                                                                     |                                                                                                                                     | DRAWN: J.LEE       | DATE: OCT. 06/09 |               |
|                                                                     |                                                                                                                                     | CHECKED:           | DATE:            |               |
| EDAC INC                                                            | THESE DRAWINGS AND SPECIFICATIONS ARE THE PROPERTY OF EDAC INC.,AND SHALL NOT BE REPRODUCED, OR COPIED OR USED AS THE BASIS FOR THE | SCALE: NTS         | SHEET            | 2 <b>OF</b> 2 |
| TORONTO, ONTARIO CANADA                                             |                                                                                                                                     | DRAWING NUMBER     | •                | ISSUE         |
| YOUR CONNECTION TO QUALITY & SERVICE                                | MANUFACTURE OR SALE OF APPARATUS WITHOUT WRITTEN PERMISSION.                                                                        | 837 Assembly       |                  | 1             |