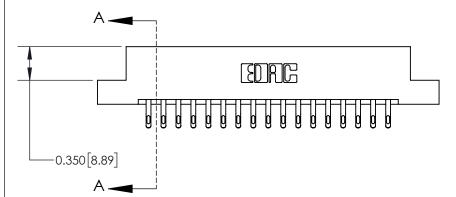

**Mounting Option** 

08-#4-40 Unified Threaded Inserts

ORIGINAL

837/887 Series High Temp Card Edge Connector Part Number: 837-034-555-208

YOUR CONNECTION TO QUALITY & SERVICE

**EDAC INC** TORONTO, ONTARIO CANADA

THESE DRAWINGS AND SPECIFICATIONS ARE THE PROPERTY OF EDAC INC.,AND SHALL NOT BE REPRODUCED, OR COPIED OR USED AS THE BASIS FOR THE MANUFACTURE OR SALE OF APPARATUS WITHOUT WRITTEN PERMISSION.