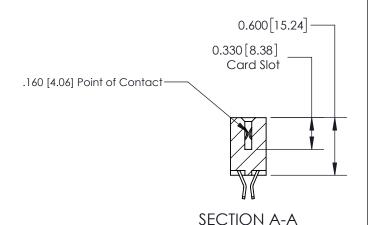

## **Contact Detail**

555-Extender Board Bend (Code 500 Contacts)

.156 [3.96] Contact Spacing x .200 [5.08] Row Spacing

THIS IS A C.A.D. GENERATED DRAWING DO NOT MAKE MANUAL REVISIONS TO MASTER.

ISSUE NUMBER

837 FNG MASTER

ACAD REFERENCE NO

**See Accompanying Page for:** 

**Contact Bend Details** 

ISSUE NUMBER

ORIGINAL

1

| 837/887 Series High Temp Card Edge Connector<br>Contact Bend Detail |                                                                                                                                     | ACAD REFERENCE NO. | 837 ENG          | 3 MASTER      |
|---------------------------------------------------------------------|-------------------------------------------------------------------------------------------------------------------------------------|--------------------|------------------|---------------|
|                                                                     |                                                                                                                                     | DRAWN: J.LEE       | DATE: OCT. 06/09 |               |
|                                                                     |                                                                                                                                     | CHECKED:           | DATE:            |               |
| EDAC INC                                                            | THESE DRAWINGS AND SPECIFICATIONS ARE THE PROPERTY OF EDAC INC.,AND SHALL NOT BE REPRODUCED, OR COPIED OR USED AS THE BASIS FOR THE | SCALE: NTS         | SHEET            | 2 <b>OF</b> 2 |
| TORONTO, ONTARIO CANADA                                             |                                                                                                                                     | DRAWING NUMBER     | •                | ISSUE         |
| YOUR CONNECTION TO QUALITY & SERVICE                                | MANUFACTURE OR SALE OF APPARATUS                                                                                                    |                    |                  | 1             |