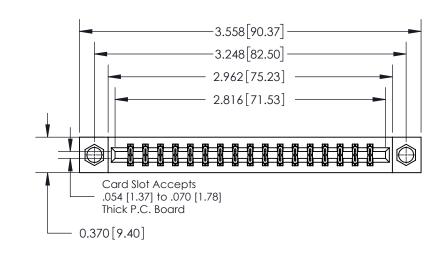

ORIGINAL

837/887 Series High Temp Card Edge Connector Part Number: 837-034-555-208

YOUR CONNECTION TO QUALITY & SERVICE

**EDAC INC** TORONTO, ONTARIO CANADA

THESE DRAWINGS AND SPECIFICATIONS ARE THE PROPERTY OF EDAC INC.,AND SHALL NOT BE REPRODUCED, OR COPIED OR USED AS THE BASIS FOR THE MANUFACTURE OR SALE OF APPARATUS WITHOUT WRITTEN PERMISSION.