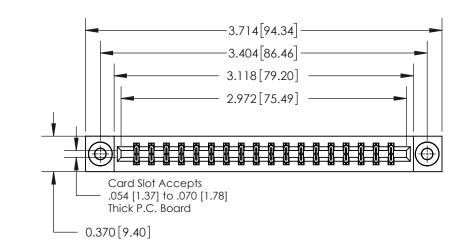

## **See Accompanying Page for:**

**Contact Bend Details** 

837/887 Series High Temp Card Edge Connector Part Number: 837-036-521-803

**EDAC INC** TORONTO, ONTARIO CANADA

THESE DRAWINGS AND SPECIFICATIONS ARE THE PROPERTY OF EDAC INC.,AND SHALL NOT BE REPRODUCED, OR COPIED OR USED AS THE BASIS FOR THE MANUFACTURE OR SALE OF APPARATUS WITHOUT WRITTEN PERMISSION.

| ACAD REFERENCE NO. 837 ENG MASTE |                  |  |  |
|----------------------------------|------------------|--|--|
| DRAWN: J.LEE                     | DATE: OCT. 06/09 |  |  |
| CHECKED:                         | DATE:            |  |  |
| SCALE: NTS                       | SHEET 1 OF 2     |  |  |
| DRAWING NUMBER                   | ISSUE            |  |  |
| 837 Assembly                     | 1                |  |  |