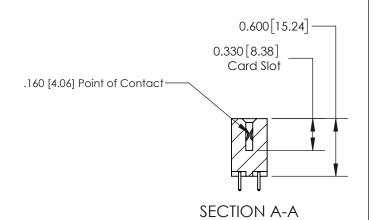

## **Contact Detail**

521-P.C. Tail .025 Sq.(0.64 Sq.) - Tail LG=.150(3.81) .156 [3.96] Contact Spacing x .200 [5.08] Row Spacing

THIS IS A C.A.D. GENERATED DRAWING DO NOT MAKE MANUAL REVISIONS TO MASTER.

## **See Accompanying Page for:**

**Contact Bend Details** 

837/887 Series High Temp Card Edge Connector Part Number: 837-036-521-803

**EDAC INC** TORONTO, ONTARIO CANADA

THESE DRAWINGS AND SPECIFICATIONS ARE THE PROPERTY OF EDAC INC.,AND SHALL NOT BE REPRODUCED, OR COPIED OR USED AS THE BASIS FOR THE MANUFACTURE OR SALE OF APPARATUS WITHOUT WRITTEN PERMISSION.

| ACAD REFERENCE NO. 837 ENG MASTE |                  |  |  |
|----------------------------------|------------------|--|--|
| DRAWN: J.LEE                     | DATE: OCT. 06/09 |  |  |
| CHECKED:                         | DATE:            |  |  |
| SCALE: NTS                       | SHEET 1 OF 2     |  |  |
| DRAWING NUMBER                   | ISSUE            |  |  |
| 837 Assembly                     | 1                |  |  |