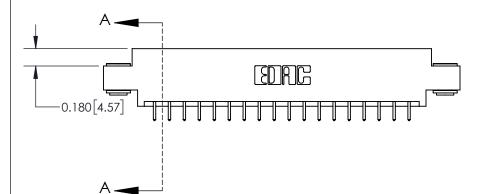

**Mounting Option** 

03-.116 (2.95) I.D. Floating Eyelets

## **See Accompanying Page for:**

**Contact Bend Details** 

837/887 Series High Temp Card Edge Connector Part Number: 837-036-521-803

**EDAC INC** TORONTO, ONTARIO CANADA

THESE DRAWINGS AND SPECIFICATIONS ARE THE PROPERTY OF EDAC INC.,AND SHALL NOT BE REPRODUCED, OR COPIED OR USED AS THE BASIS FOR THE MANUFACTURE OR SALE OF APPARATUS WITHOUT WRITTEN PERMISSION.

| ACAD REFERENCE NO. 837 ENG MASTE |                  |  |  |
|----------------------------------|------------------|--|--|
| DRAWN: J.LEE                     | DATE: OCT. 06/09 |  |  |
| CHECKED:                         | DATE:            |  |  |
| SCALE: NTS                       | SHEET 1 OF 2     |  |  |
| DRAWING NUMBER                   | ISSUE            |  |  |
| 837 Assembly                     | 1                |  |  |