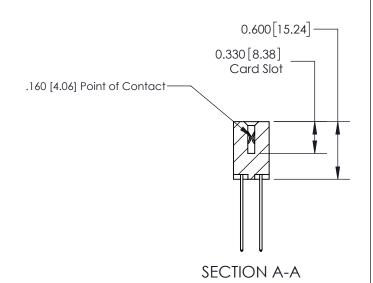

ISSUE NUMBER

ORIGINAL

1

| 837/887 Series High Temp Card Edge Connector<br>Contact Bend Detail |                                                                                                                                     | ACAD REFERENCE NO. | 837 ENG MASTER   |               |
|---------------------------------------------------------------------|-------------------------------------------------------------------------------------------------------------------------------------|--------------------|------------------|---------------|
|                                                                     |                                                                                                                                     | DRAWN: J.LEE       | DATE: OCT. 06/09 |               |
|                                                                     |                                                                                                                                     | CHECKED:           | DATE:            |               |
| EDAC INC                                                            | THESE DRAWINGS AND SPECIFICATIONS ARE THE PROPERTY OF EDAC INC.,AND SHALL NOT BE REPRODUCED, OR COPIED OR USED AS THE BASIS FOR THE | SCALE: NTS         | SHEET            | 2 <b>OF</b> 2 |
| TORONTO, ONTARIO CANADA                                             |                                                                                                                                     | DRAWING NUMBER     | •                | ISSUE         |
| YOUR CONNECTION TO QUALITY & SERVICE                                | MANUFACTURE OR SALE OF APPARATUS WITHOUT WRITTEN PERMISSION.                                                                        | 837 Assembly       |                  | 1             |