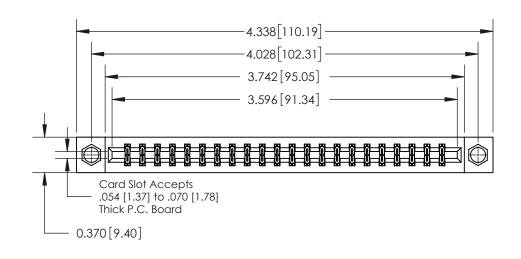

**Mounting Option** 

07-M3-0.5 Metric Threaded Inserts

## **Contact Detail**

544-Wire Wrap .050x.025(1.27x0.64) - Tail LG=.750(19.05)

.156 [3.96] Contact Spacing x .200 [5.08] Row Spacing

THIS IS A C.A.D. GENERATED DRAWING DO NOT MAKE MANUAL REVISIONS TO MASTER.