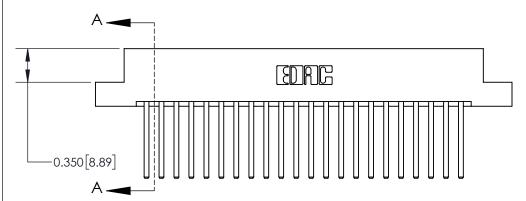

ISSUE NUMBER

ORIGINAL

**See Accompanying Page for:** 

**Contact Bend Details** 

837/887 Series High Temp Card Edge Connector Part Number: 837-044-544-207

YOUR CONNECTION TO QUALITY & SERVICE

**EDAC INC** TORONTO, ONTARIO CANADA