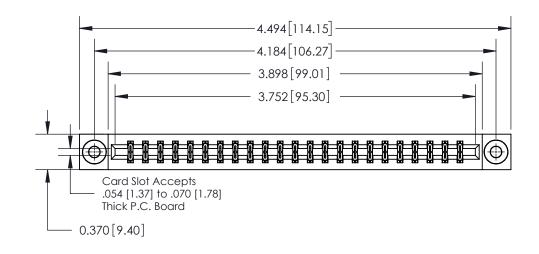

**Mounting Option** 

03-.116 (2.95) I.D. Floating Eyelets

## **Contact Detail**

524-P.C. Tail .018 Sq.(0.46 Sq.) - Tail LG=.175(4.45)

.156 [3.96] Contact Spacing x .200 [5.08] Row Spacing

THIS IS A C.A.D. GENERATED DRAWING DO NOT MAKE MANUAL REVISIONS TO MASTER.