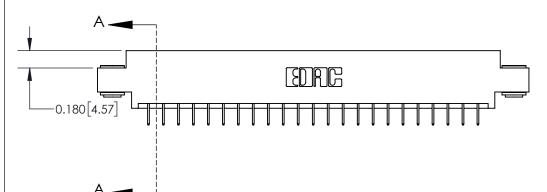

## **Contact Detail**

524-P.C. Tail .018 Sq.(0.46 Sq.) - Tail LG=.175(4.45)

.156 [3.96] Contact Spacing x .200 [5.08] Row Spacing

THIS IS A C.A.D. GENERATED DRAWING DO NOT MAKE MANUAL REVISIONS TO MASTER.