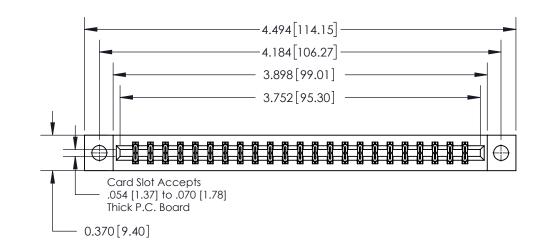

**Mounting Option** 

04-.156 (3.96) Dia. Mounting Holes

## **Contact Detail**

540-Wire Wrap .025 Sq.(0.64 Sq.) - Tail LG=.560(14.22)

.156 [3.96] Contact Spacing x .200 [5.08] Row Spacing

THIS IS A C.A.D. GENERATED DRAWING DO NOT MAKE MANUAL REVISIONS TO MASTER.

ISSUE NUMBER ORIGINAL

0.600 [15.24] 0.330[8.38] Card Slot .160 [4.06] Point of Contact **SECTION A-A** 

837/887 Series High Temp Card Edge Connector Part Number: 837-046-540-204

YOUR CONNECTION TO QUALITY & SERVICE