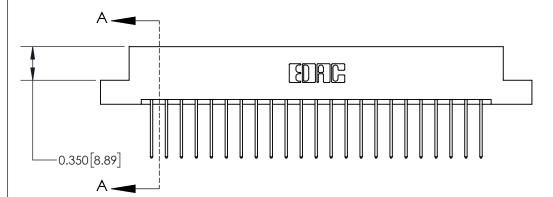

ISSUE NUMBER ORIGINAL

0.600 [15.24] 0.330[8.38] Card Slot .160 [4.06] Point of Contact **SECTION A-A** 

837/887 Series High Temp Card Edge Connector Part Number: 837-046-540-204

YOUR CONNECTION TO QUALITY & SERVICE

**See Accompanying Page for:** 

**Contact Bend Details** 

ISSUE NUMBER

ORIGINAL

1

| 837/887 Series High Temp Card Edge Connector<br>Contact Bend Detail |                                                                       | ACAD REFERENCE NO. | 837 ENG MASTER   |       |
|---------------------------------------------------------------------|-----------------------------------------------------------------------|--------------------|------------------|-------|
|                                                                     |                                                                       | DRAWN: J.LEE       | DATE: OCT. 06/09 |       |
|                                                                     |                                                                       | CHECKED:           | DATE:            |       |
| EDAC INC THESE DRAWINGS AND SPECIFICATIONS                          | SCALE: NTS                                                            | SHEET              | 2 <b>OF</b> 2    |       |
| TORONTO, ONTARIO                                                    | CANADA  OR USED AS THE BASIS FOR THE MANUFACTURE OR SALE OF APPARATUS | DRAWING NUMBER     | •                | ISSUE |
| YOUR CONNECTION TO QUALITY & SERVICE                                |                                                                       | 837 Assembly       |                  | 1     |