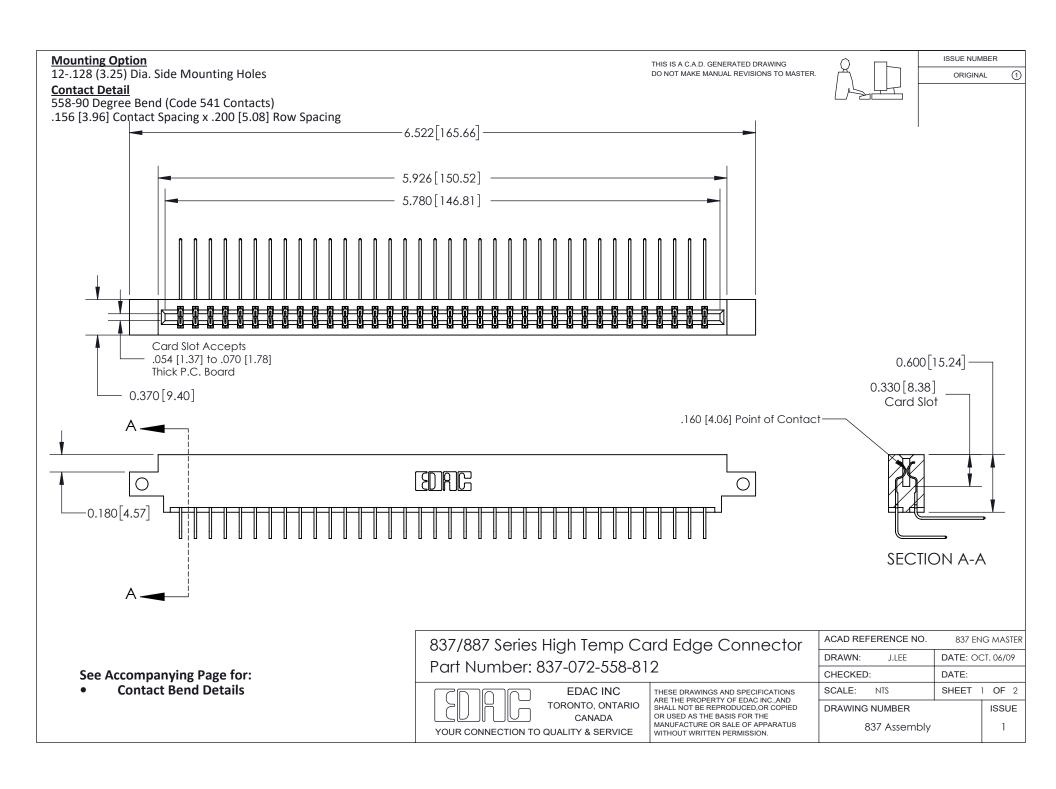

ISSUE NUMBER

ORIGINAL

1



| 837/887 Series High Temp Card Edge Connector<br>Contact Bend Detail |                                                                                                                                                                                                   | ACAD REFERENCE NO. 837 EN |                  | 3 MASTER      |
|---------------------------------------------------------------------|---------------------------------------------------------------------------------------------------------------------------------------------------------------------------------------------------|---------------------------|------------------|---------------|
|                                                                     |