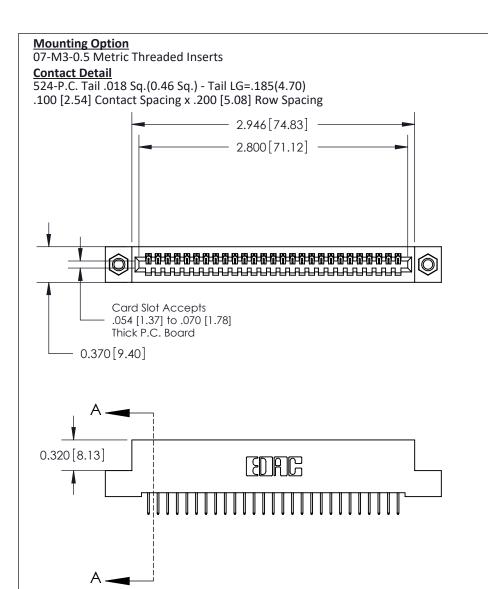

THIS IS A C.A.D. GENERATED DRAWING DO NOT MAKE MANUAL REVISIONS TO MASTER

ISSUE NUMBER

ORIGINAL

1

| 842/892 Series High Temp Card Edge Co<br>Mounting Options  | DRAWN: J.LEE DATE: OCT. 06/09  CHECKED: DATE: |
|------------------------------------------------------------|-----------------------------------------------|
| EDAC INC THESE DRAWINGS AND S ARE THE PROPERTY OF          |                                               |
|                                                            | DUCED,OR COPIED DRAWING NUMBER ISSUE          |
| YOUR CONNECTION TO QUALITY & SERVICE WITHOUT WRITTEN PERMI |                                               |