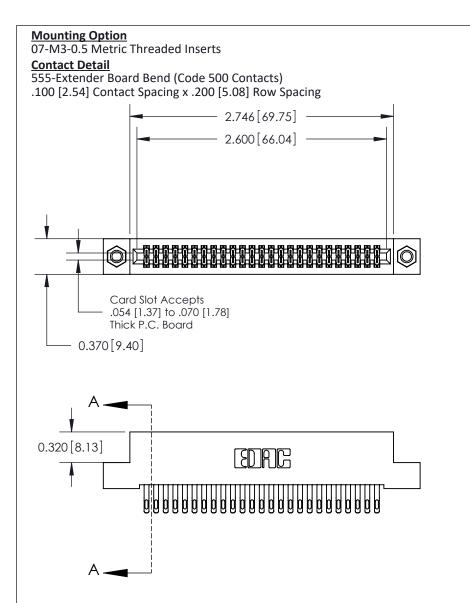

THIS IS A C.A.D. GENERATED DRAWING

ISSUE NUMBER

ORIGINAL

.240 [6.10] Point of Contact—

842/892 Series High Temp Card Edge Connector Part Number: 842-050-555-207

EDAC INC
TORONTO, ONTARIO
CANADA

YOUR CONNECTION TO QUALITY & SERVICE

DRAWING NUMBER
842 Assembly 1

1

842 ENG MASTER

DATE: OCT. 06/09

**SECTION A-A** 

J.LEE

## See Accompanying Pages for:

- Contact Bend Details
- Mounting Options

THIS IS A C.A.D. GENERATED DRAWING DO NOT MAKE MANUAL REVISIONS TO MASTER

ORIGINAL (1)

| 842/892 Series High Temp Card Edge Connector<br>Contact Bend Detail |                                                                                                 | ACAD REFERENCE NO. 842 ENG MASTER |             |                  |        |
|---------------------------------------------------------------------|-------------------------------------------------------------------------------------------------|-----------------------------------|-------------|------------------|--------|
|                                                                     |                                                                                                 | DRAWN:                            | J.LEE       | DATE: OCT. 06/09 |        |
|                                                                     |                                                                                                 | CHECKED:                          |             | DATE:            |        |
| EDAC INC                                                            | THESE DRAWINGS AND SPECIFICATIONS ARE THE PROPERTY OF EDAC INCAND                               | SCALE:                            | NTS         | SHEET :          | 2 OF 3 |
| TORONTO, ONTARIO                                                    | SHALL NOT BE REPRODUCED,OR COPIED OR USED AS THE BASIS FOR THE MANUFACTURE OR SALE OF APPARATUS | DRAWING                           | NUMBER      |                  | ISSUE  |
| YOUR CONNECTION TO QUALITY & SERVICE                                |                                                                                                 | 8                                 | 42 Assembly |                  | 1      |