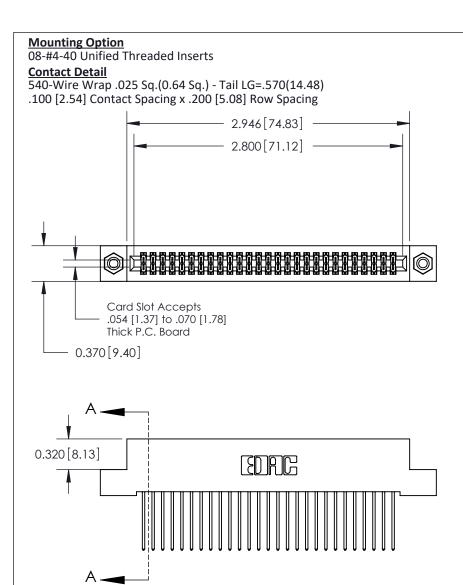

.240 [6.10] Point of Contact-

842/892 Series High Temp Card Edge Connector Part Number: 842-054-540-208

CANADA

J.LEE DATE: OCT. 06/09 SHEET 1 OF 3

**SECTION A-A** 

YOUR CONNECTION TO QUALITY & SERVICE

842 Assembly

## **See Accompanying Pages for:**

- **Contact Bend Details**
- **Mounting Options**

THIS IS A C.A.D. GENERATED DRAWING DO NOT MAKE MANUAL REVISIONS TO MASTER

ORIGINAL (1)

| 842/892 Series High Temp Card Edge Connector<br>Contact Bend Detail |                                                                                                 | ACAD REFERENCE NO. 842 ENG MASTER |             |                  |        |
|---------------------------------------------------------------------|-------------------------------------------------------------------------------------------------|-----------------------------------|-------------|------------------|--------|
|                                                                     |                                                                                                 | DRAWN:                            | J.LEE       | DATE: OCT. 06/09 |        |
|                                                                     |                                                                                                 | CHECKED:                          |             | DATE:            |        |
| EDAC INC                                                            | THESE DRAWINGS AND SPECIFICATIONS ARE THE PROPERTY OF EDAC INCAND                               | SCALE:                            | NTS         | SHEET :          | 2 OF 3 |
| TORONTO, ONTARIO                                                    | SHALL NOT BE REPRODUCED,OR COPIED OR USED AS THE BASIS FOR THE MANUFACTURE OR SALE OF APPARATUS | DRAWING                           | NUMBER      |                  | ISSUE  |
| YOUR CONNECTION TO QUALITY & SERVICE                                |                                                                                                 | 8                                 | 42 Assembly |                  | 1      |

THIS IS A C.A.D. GENERATED DRAWING
DO NOT MAKE MANUAL REVISIONS TO MASTER

ISSUE NUMBER

ORIGINAL

1

| 842/892 Series High Temp Card Edge Co<br>Mounting Options  | DRAWN: J.LEE DATE: OCT. 06/09  CHECKED: DATE: |
|------------------------------------------------------------|-----------------------------------------------|
| EDAC INC THESE DRAWINGS AND S ARE THE PROPERTY OF          |                                               |
|                                                            | DUCED,OR COPIED DRAWING NUMBER ISSUE          |
| YOUR CONNECTION TO QUALITY & SERVICE WITHOUT WRITTEN PERMI |                                               |