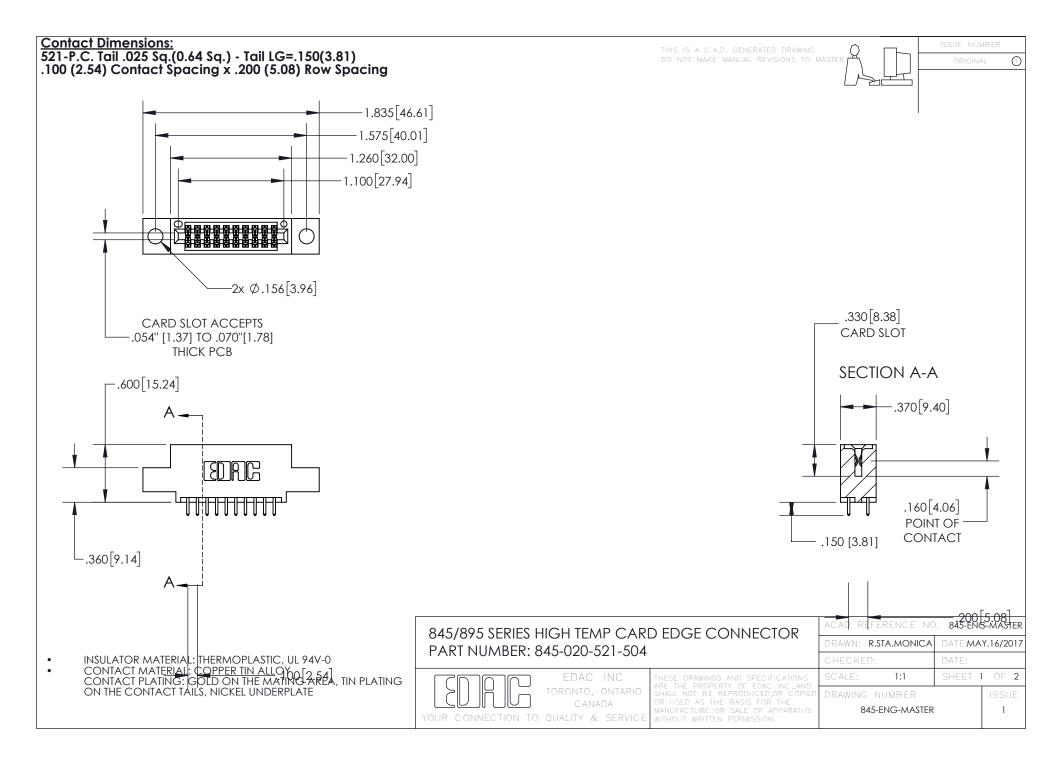

## 845/895 SERIES HIGH TEMP CARD EDGE CONNECTOR CONTACT CODE 555,556,558,559,560 DIMENSIONS

YOUR CONNECTION TO QUALITY & SERVICE

Contact Code 559

|   | ACAD REFERENCE NO. 845-ENG-MASTER |                  |
|---|-----------------------------------|------------------|
|   | DRAWN: R.STA.MONICA               | DATE:MAY.16/2017 |
|   | CHECKED:                          | DATE:            |
|   | SCALE: 1:1                        | SHEET 2 OF 2     |
| D | DRAWING NUMBER                    | ISSUE            |