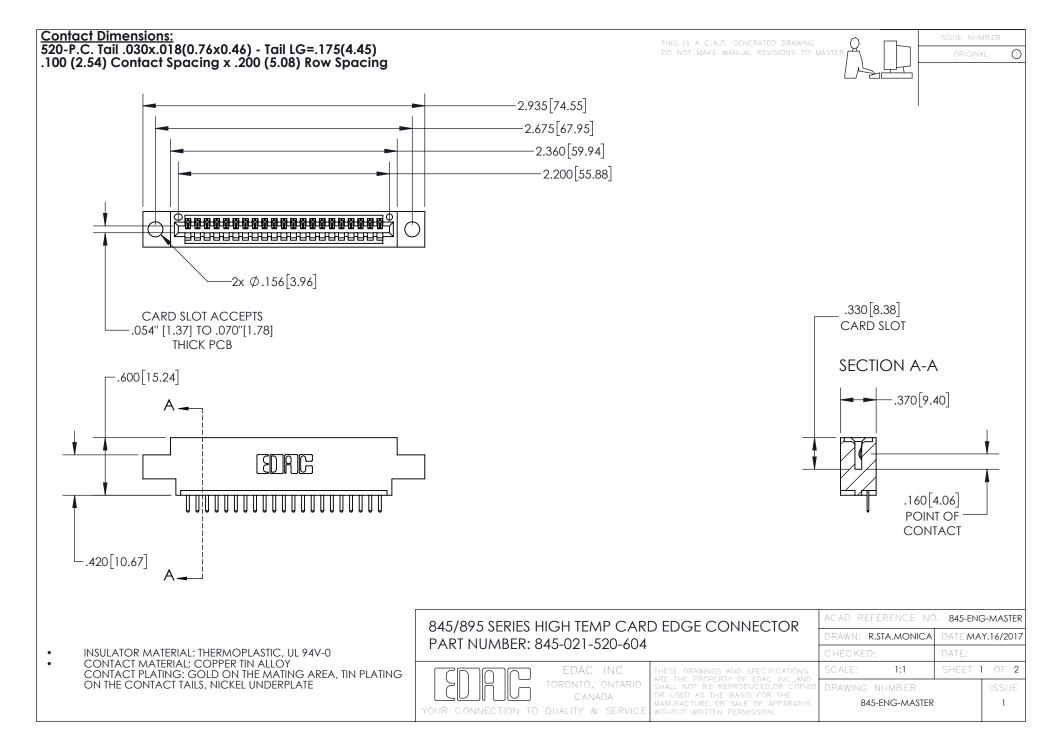

INSULATOR MATERIAL: THERMOPLASTIC POLYESTER, UL 94V-0

DAP MATERIAL AVAILABLE UPON REQUEST

**Contact Code 558** 

CONTACT MATERIAL; COPPER ALLOY CONTACT PLATING: GOLD ON THE MATING AREA, TIN PLATING ON THE CONTACT TAILS, NICKEL UNDERPLATE

## 845/895 SERIES HIGH TEMP CARD EDGE CONNECTOR CONTACT CODE 555,556,558,559,560 DIMENSIONS

YOUR CONNECTION TO QUALITY & SERVICE

Contact Code 559

|   | ACAD REFERENCE NO. 845-ENG-MASTER |                  |
|---|-----------------------------------|------------------|
|   | DRAWN: R.STA.MONICA               | DATE:MAY.16/2017 |
|   | CHECKED:                          | DATE:            |
|   | SCALE: 1:1                        | SHEET 2 OF 2     |
| D | DRAWING NUMBER                    | ISSUE            |

Contact Code 560

845-ENG-MASTER