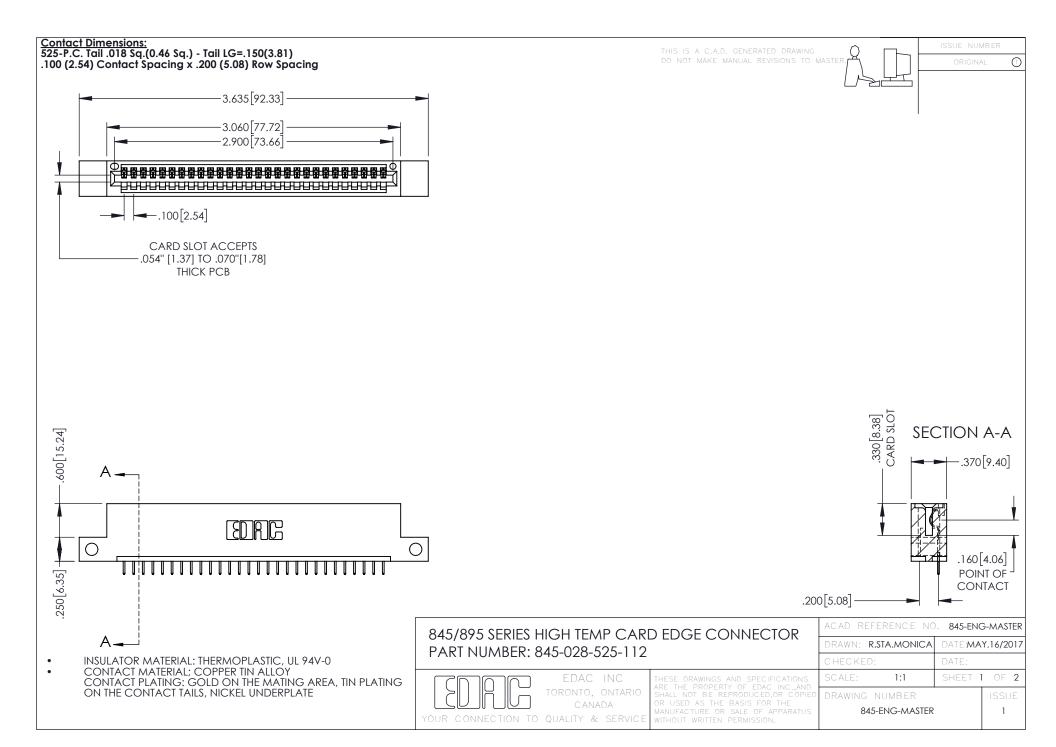

- INSULATOR MATERIAL: THERMOPLASTIC POLYESTER, UL 94V-0 DAP MATERIAL AVAILABLE UPON REQUEST
- CONTACT MATERIAL; COPPER ALLOY

**Contact Code 558** 

CONTACT PLATING: GOLD ON THE MATING AREA, TIN PLATING ON THE CONTACT TAILS, NICKEL UNDERPLATE

## 845/895 SERIES HIGH TEMP CARD EDGE CONNECTOR CONTACT CODE 555,556,558,559,560 DIMENSIONS

YOUR CONNECTION TO QUALITY & SERVICE

Contact Code 559

|   | ACAD REFERENCE NO   | . 845-ENG-MASTER |
|---|---------------------|------------------|
|   | DRAWN: R.STA.MONICA | DATE:MAY.16/2017 |
|   | CHECKED:            | DATE:            |
|   | SCALE: 1:1          | SHEET 2 OF 2     |
| D | DRAWING NUMBER      | ISSUE            |

Contact Code 560

845-ENG-MASTER