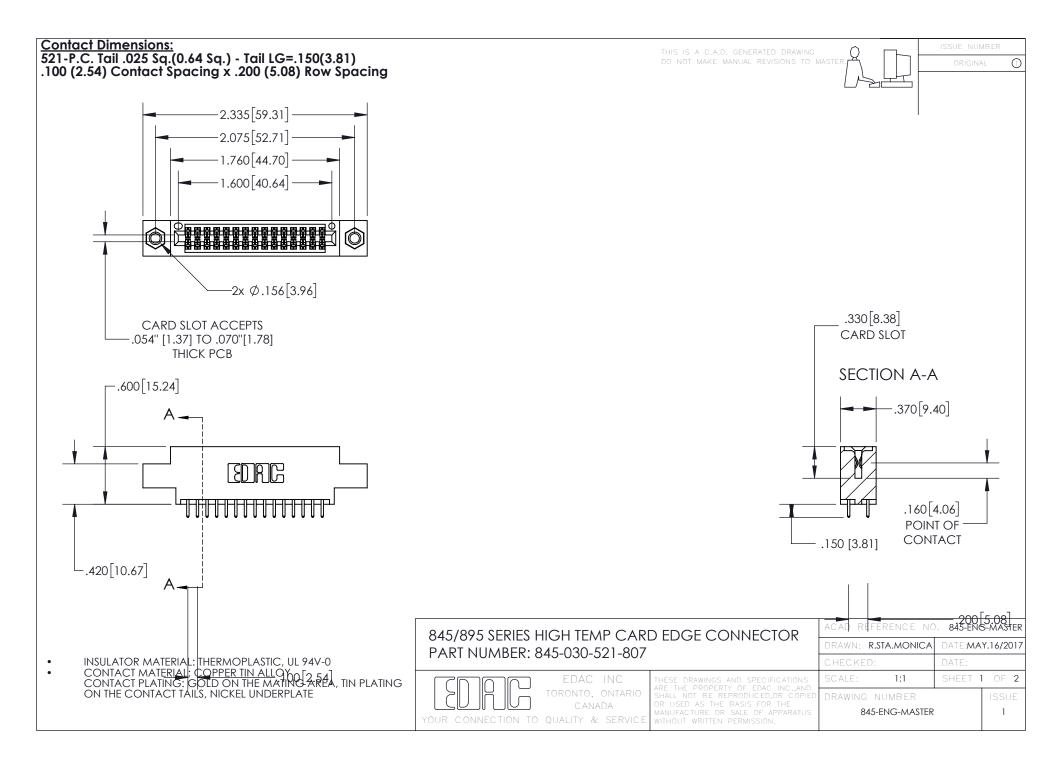

INSULATOR MATERIAL: THERMOPLASTIC POLYESTER, UL 94V-0

DAP MATERIAL AVAILABLE UPON REQUEST

**Contact Code 558** 

CONTACT MATERIAL; COPPER ALLOY CONTACT PLATING: GOLD ON THE MATING AREA, TIN PLATING ON THE CONTACT TAILS, NICKEL UNDERPLATE