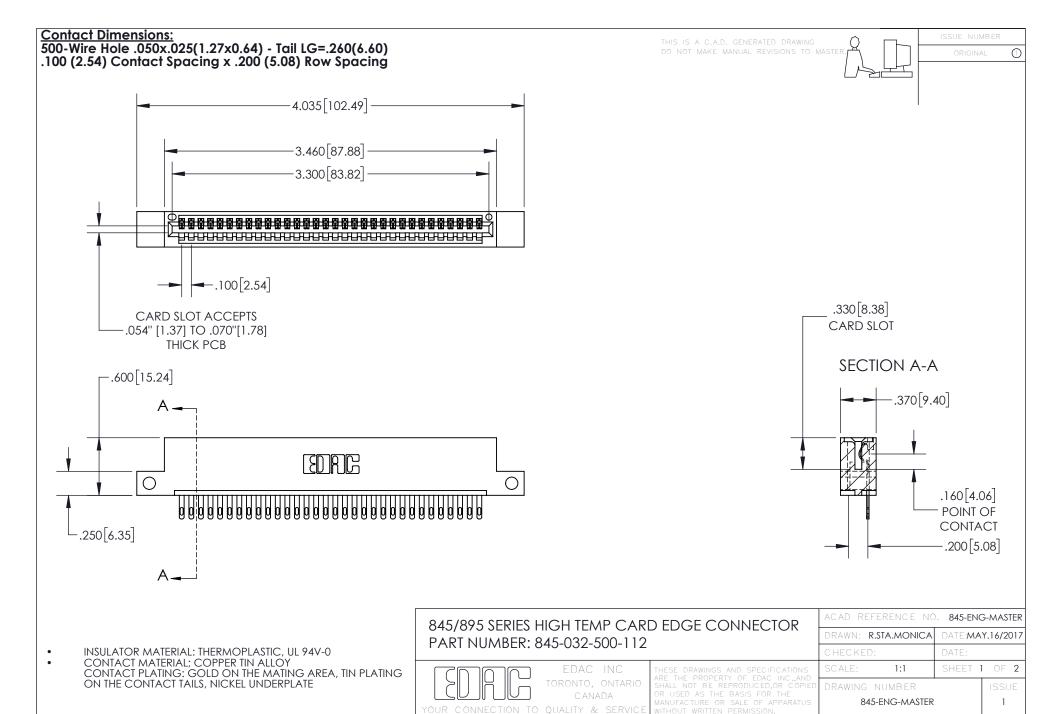

INSULATOR MATERIAL: THERMOPLASTIC POLYESTER, UL 94V-0 DAP MATERIAL AVAILABLE UPON REQUEST

**Contact Code 558** 

CONTACT MATERIAL; COPPER ALLOY CONTACT PLATING: GOLD ON THE MATING AREA, TIN PLATING ON THE CONTACT TAILS, NICKEL UNDERPLATE

## 845/895 SERIES HIGH TEMP CARD EDGE CONNECTOR CONTACT CODE 555,556,558,559,560 DIMENSIONS

YOUR CONNECTION TO QUALITY & SERVICE

Contact Code 559

|   | ACAD REFERENCE NO. 845-ENG-MASTER |                  |  |
|---|-----------------------------------|------------------|--|
|   | DRAWN: R.STA.MONICA               | DATE:MAY.16/2017 |  |
|   | CHECKED:                          | DATE:            |  |
|   | SCALE: 1:1                        | SHEET 2 OF 2     |  |
| D | DRAWING NUMBER                    | ISSUE            |  |

Contact Code 560