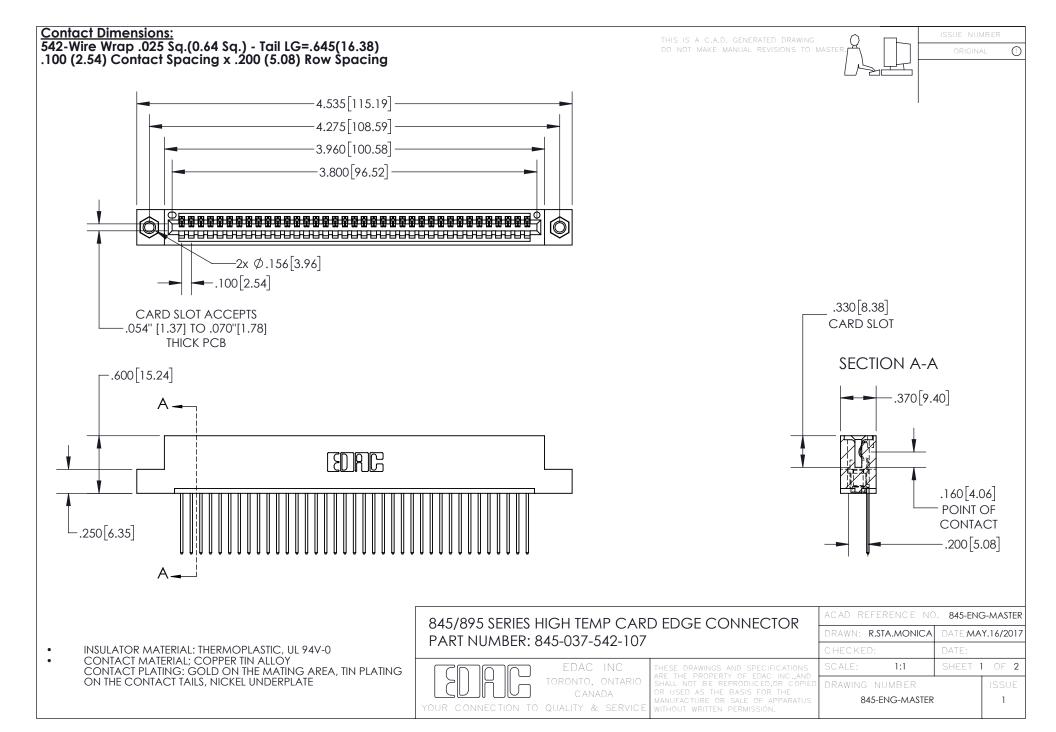

INSULATOR MATERIAL: THERMOPLASTIC POLYESTER, UL 94V-0 DAP MATERIAL AVAILABLE UPON REQUEST

**Contact Code 558** 

CONTACT MATERIAL; COPPER ALLOY CONTACT PLATING: GOLD ON THE MATING AREA, TIN PLATING ON THE CONTACT TAILS, NICKEL UNDERPLATE

## 845/895 SERIES HIGH TEMP CARD EDGE CONNECTOR CONTACT CODE 555,556,558,559,560 DIMENSIONS

YOUR CONNECTION TO QUALITY & SERVICE

Contact Code 559

|   | ACAD REFERENCE NO. 845-ENG-MASTER |                  |  |
|---|-----------------------------------|------------------|--|
|   | DRAWN: R.STA.MONICA               | DATE:MAY.16/2017 |  |
|   | CHECKED:                          | DATE:            |  |
|   | SCALE: 1:1                        | SHEET 2 OF 2     |  |
| D | DRAWING NUMBER                    | ISSUE            |  |

Contact Code 560