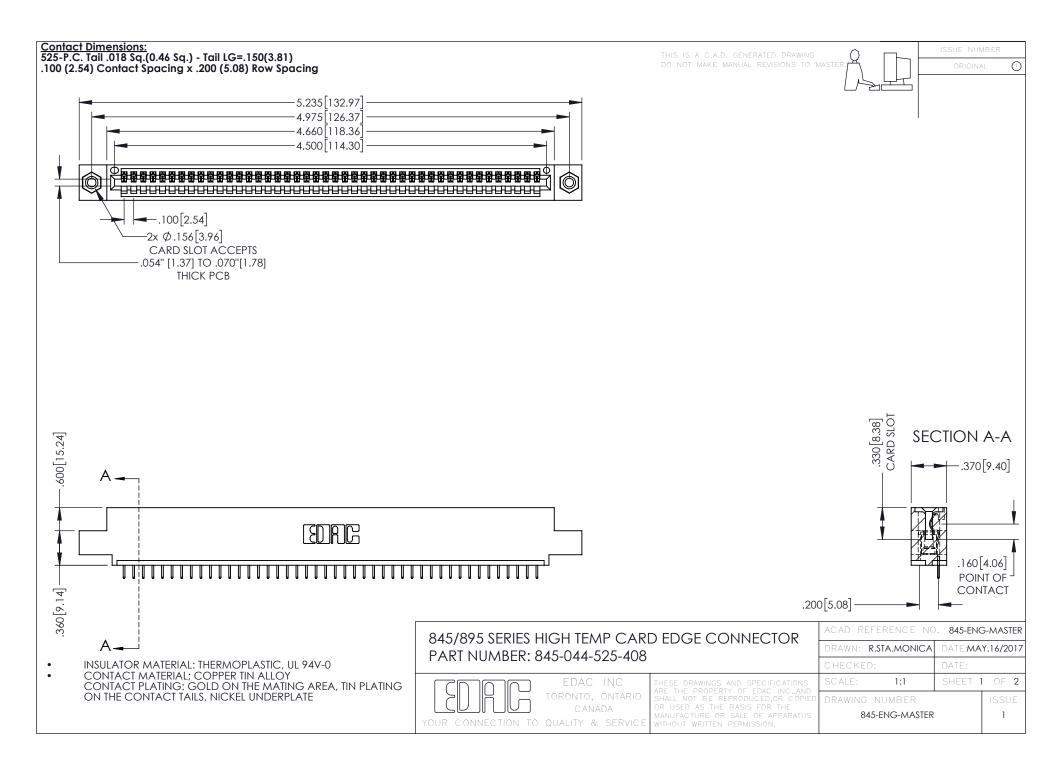

- INSULATOR MATERIAL: THERMOPLASTIC POLYESTER, UL 94V-0 DAP MATERIAL AVAILABLE UPON REQUEST
- CONTACT MATERIAL; COPPER ALLOY

**Contact Code 558** 

CONTACT PLATING: GOLD ON THE MATING AREA, TIN PLATING ON THE CONTACT TAILS, NICKEL UNDERPLATE

## 845/895 SERIES HIGH TEMP CARD EDGE CONNECTOR CONTACT CODE 555,556,558,559,560 DIMENSIONS

YOUR CONNECTION TO QUALITY & SERVICE

Contact Code 559

|   | ACAD REFERENCE NO   | . 845-ENG-MASTER |
|---|---------------------|------------------|
|   | DRAWN: R.STA.MONICA | DATE:MAY.16/2017 |
|   | CHECKED:            | DATE:            |
|   | SCALE: 1:1          | SHEET 2 OF 2     |
| D | DRAWING NUMBER      | ISSUE            |

Contact Code 560

845-ENG-MASTER