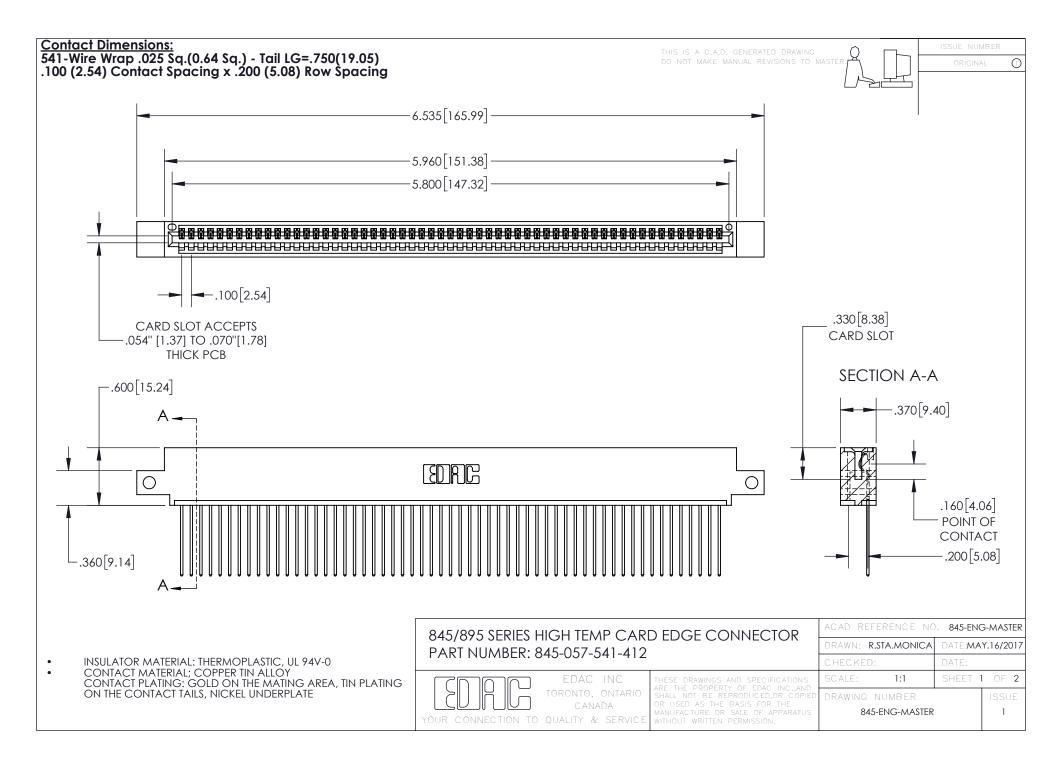

INSULATOR MATERIAL: THERMOPLASTIC POLYESTER, UL 94V-0 DAP MATERIAL AVAILABLE UPON REQUEST

**Contact Code 558** 

CONTACT MATERIAL; COPPER ALLOY CONTACT PLATING: GOLD ON THE MATING AREA, TIN PLATING ON THE CONTACT TAILS, NICKEL UNDERPLATE

## 845/895 SERIES HIGH TEMP CARD EDGE CONNECTOR CONTACT CODE 555,556,558,559,560 DIMENSIONS

YOUR CONNECTION TO QUALITY & SERVICE

Contact Code 559

|   | ACAD REFERENCE NO. 845-ENG-MASTER |                  |  |
|---|-----------------------------------|------------------|--|
|   | DRAWN: R.STA.MONICA               | DATE:MAY.16/2017 |  |
|   | CHECKED:                          | DATE:            |  |
|   | SCALE: 1:1                        | SHEET 2 OF 2     |  |
| D | DRAWING NUMBER                    | ISSUE            |  |

Contact Code 560