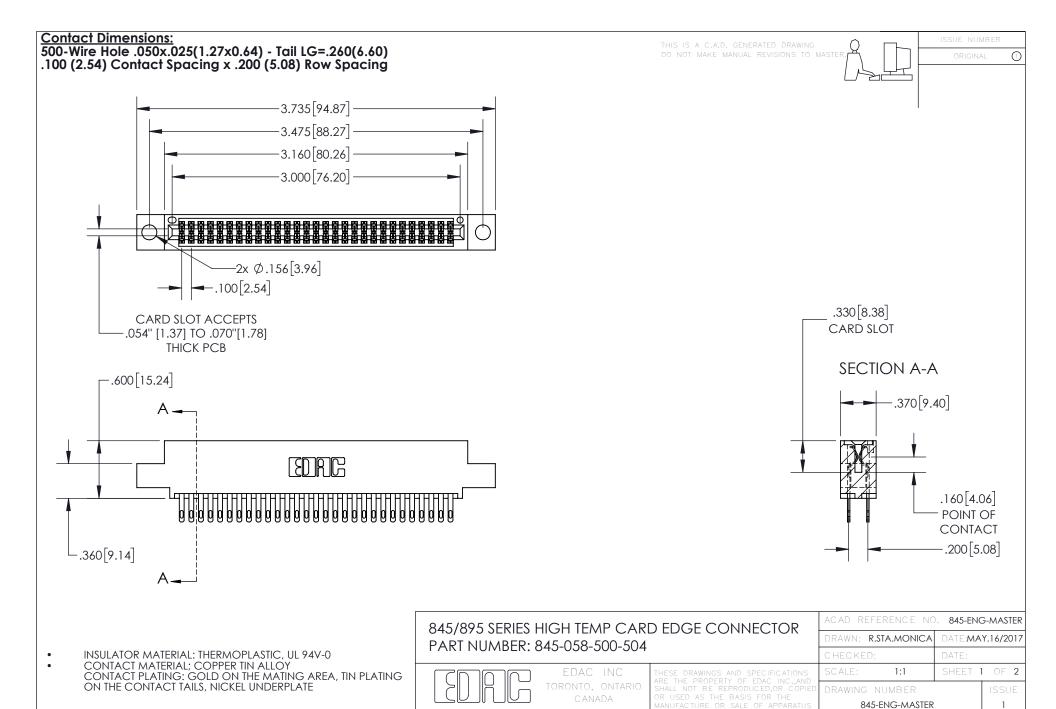

YOUR CONNECTION TO QUALITY & SERVICE

- INSULATOR MATERIAL: THERMOPLASTIC POLYESTER, UL 94V-0 DAP MATERIAL AVAILABLE UPON REQUEST
- CONTACT MATERIAL; COPPER ALLOY

CONTACT PLATING: GOLD ON THE MATING AREA, TIN PLATING ON THE CONTACT TAILS, NICKEL UNDERPLATE