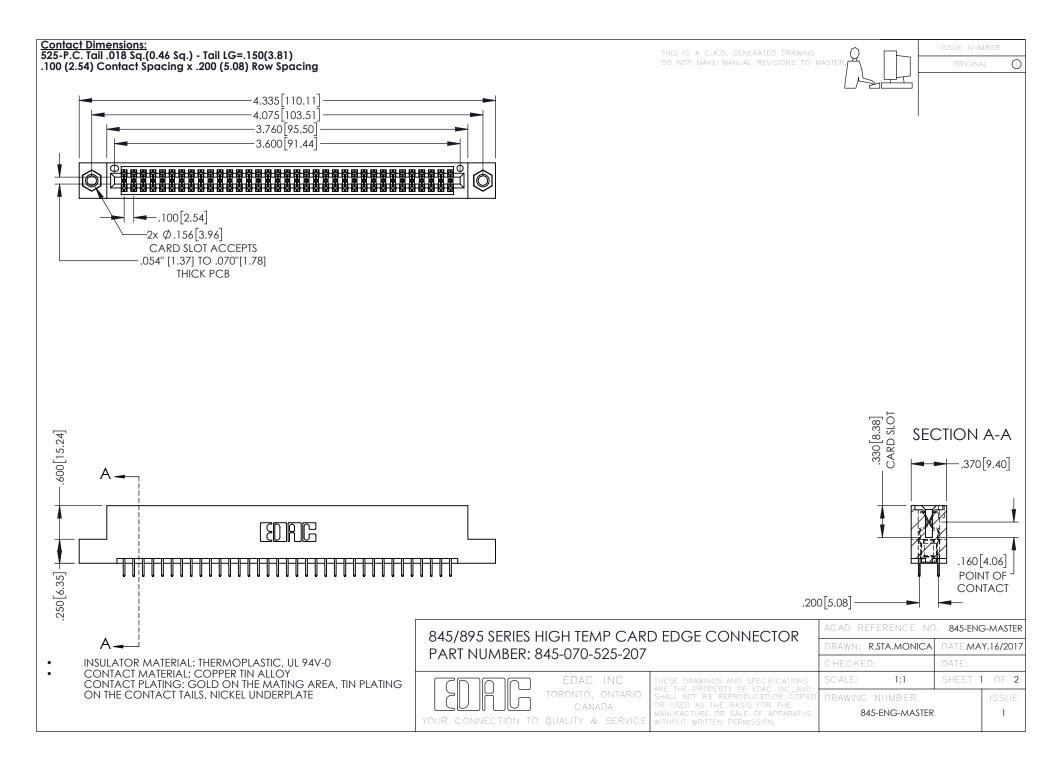

**Contact Code 558** Contact Code 559 Contact Code 560

- INSULATOR MATERIAL: THERMOPLASTIC POLYESTER, UL 94V-0 DAP MATERIAL AVAILABLE UPON REQUEST
- CONTACT MATERIAL; COPPER ALLOY

CONTACT PLATING: GOLD ON THE MATING AREA, TIN PLATING ON THE CONTACT TAILS, NICKEL UNDERPLATE

## 845/895 SERIES HIGH TEMP CARD EDGE CONNECTOR CONTACT CODE 555,556,558,559,560 DIMENSIONS

YOUR CONNECTION TO QUALITY & SERVICE

|   | ACAD REFERENCE NO. 845-ENG-MASTER |                  |
|---|-----------------------------------|------------------|
|   | DRAWN: R.STA.MONICA               | DATE:MAY.16/2017 |
|   | CHECKED:                          | DATE:            |
|   | SCALE: 1:1                        | SHEET 2 OF 2     |
| D | DRAWING NUMBER                    | ISSUE            |

845-ENG-MASTER