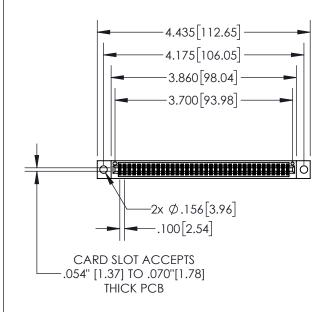

1

|            | .330[8.38]<br>CARD SLOT           |  |  |  |  |
|------------|-----------------------------------|--|--|--|--|
| -          | .370[9.40]                        |  |  |  |  |
|            | SECTION A-A                       |  |  |  |  |
| .150 [3.8] | .160[4.06]<br>POINT OF<br>CONTACT |  |  |  |  |
|            | .200[5.08]                        |  |  |  |  |