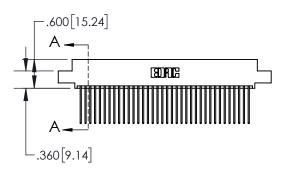

## **Contact Dimensions:** 541-Wire Wrap .025 Sq.(0.64 Sq.) - Tail LG=.750(19.05) .100 (2.54) Contact Spacing x .200 (5.08) Row Spacing

- INSULATOR MATERIAL: THERMOPLASTIC, UL 94V-0
- CONTACT MATERIAL; COPPER TIN ALLOY CONTACT PLATING: GOLD ON THE MATING AREA, TIN PLATING ON THE CONTACT TAILS, NICKEL UNDERPLATE

ACAD REFERENCE NO. 845-ENG-MASTER

INSULATOR MATERIAL: THERMOPLASTIC POLYESTER, UL 94V-0 DAP MATERIAL AVAILABLE UPON REQUEST

**Contact Code 558** 

CONTACT MATERIAL; COPPER ALLOY CONTACT PLATING: GOLD ON THE MATING AREA, TIN PLATING ON THE CONTACT TAILS, NICKEL UNDERPLATE