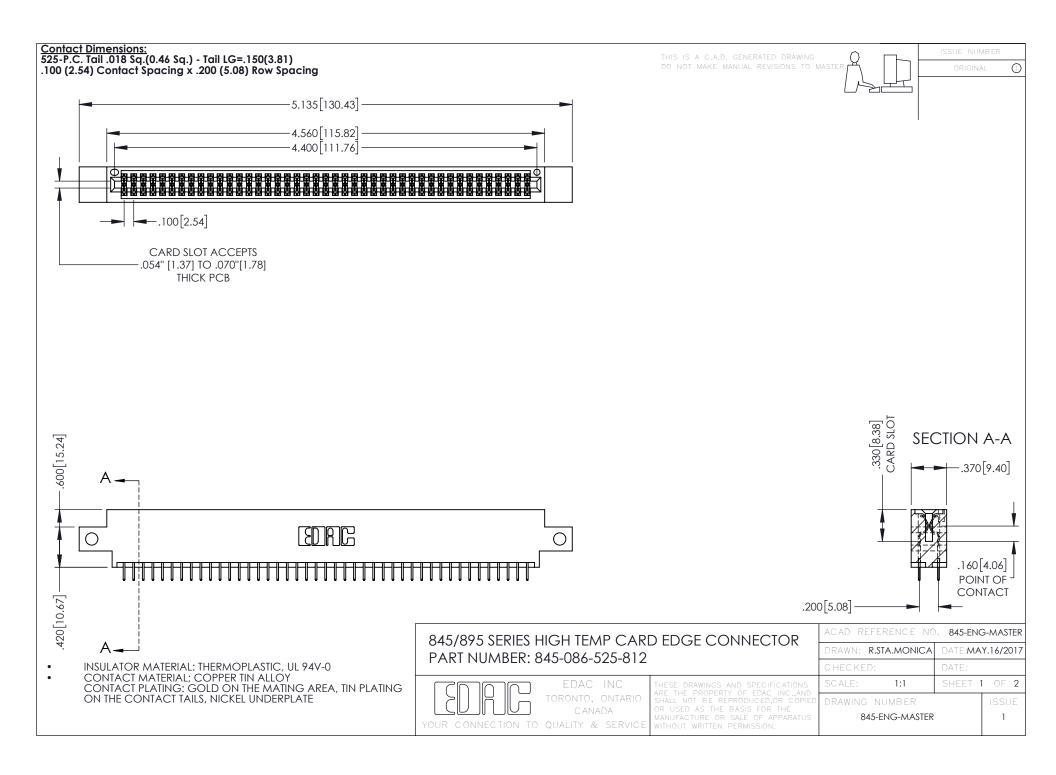

- INSULATOR MATERIAL: THERMOPLASTIC POLYESTER, UL 94V-0 DAP MATERIAL AVAILABLE UPON REQUEST
- CONTACT MATERIAL; COPPER ALLOY

**Contact Code 558** 

CONTACT PLATING: GOLD ON THE MATING AREA, TIN PLATING ON THE CONTACT TAILS, NICKEL UNDERPLATE

## 845/895 SERIES HIGH TEMP CARD EDGE CONNECTOR CONTACT CODE 555,556,558,559,560 DIMENSIONS

YOUR CONNECTION TO QUALITY & SERVICE

Contact Code 559

|   | ACAD REFERENCE NO   | . 845-ENG-MASTER |
|---|---------------------|------------------|
|   | DRAWN: R.STA.MONICA | DATE:MAY.16/2017 |
|   | CHECKED:            | DATE:            |
|   | SCALE: 1:1          | SHEET 2 OF 2     |
| D | DRAWING NUMBER      | ISSUE            |

Contact Code 560

845-ENG-MASTER