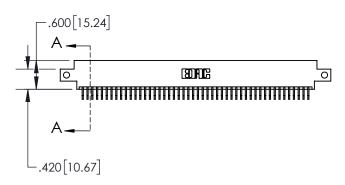

| .330[8.38]<br>CARD SLOT     |  |  |  |  |
|-----------------------------|--|--|--|--|
| 370[9.40]<br>SECTION A-A    |  |  |  |  |
| .160[4.06] POINT OF CONTACT |  |  |  |  |
|                             |  |  |  |  |