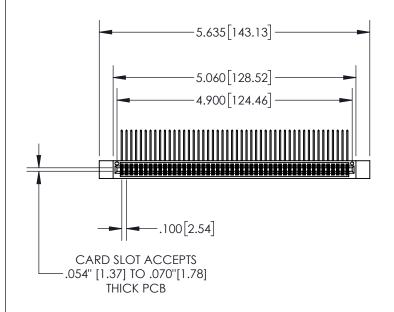

**Contact Dimensions:** 

559-90 Degree Bend (Code 541 Contacts) See Sheet 2 for Contact Code 555, 556, 558, 559, 560 Dimensions

- 845/895 SERIES HIGH TEMP CARD EDGE CONNECTOR PART NUMBER: 845-096-559-812 INSULATOR MATERIAL: THERMOPLASTIC, UL 94V-0
- CONTACT MATERIAL; COPPER TIN ALLOY
  CONTACT PLATING: GOLD ON THE MATING AREA, TIN PLATING
  ON THE CONTACT TAILS, NICKEL UNDERPLATE

- INSULATOR MATERIAL: THERMOPLASTIC POLYESTER, UL 94V-0 DAP MATERIAL AVAILABLE UPON REQUEST
- CONTACT MATERIAL; COPPER ALLOY

CONTACT PLATING: GOLD ON THE MATING AREA, TIN PLATING ON THE CONTACT TAILS, NICKEL UNDERPLATE