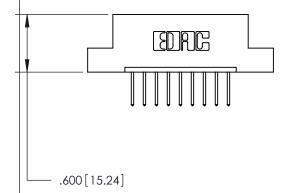

THIS IS A C.A.D. GENERATED DRAWING DO NOT MAKE MANUAL REVISIONS TO MASTER.

ISSUE NUMBER

.165[4.19]

.375 [9.54]

ORIGINAL

1

.060 [1.52] .125(3.18) to .210(5.33) **Outside Tails** .125(3.18) to .210(5.33) **Outside Tails** 