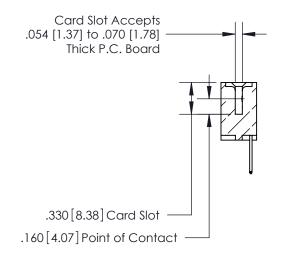

**Contact Code 560** 

INSULATOR MATERIAL: THERMOPLASTIC POLYESTER, UL 94V-0 CONTACT MATERIAL; COPPER, NICKEL, TIN ALLOY CA-725 CONTACT PLATING: GOLD ON THE MATING AREA, TIN-LEAD ON THE CONTACT TAILS, NICKEL UNDERPLATE

**Contact Code 558** 

## 846/896 SERIES HIGH TEMP CARD EDGE CONNECTOR CONTACT CODE 555,556,558,559,560 DIMENSIONS

.150 [3.81]

YOUR CONNECTION TO QUALITY & SERVICE

**Contact Code 559** 

**EDAC INC** TORONTO, ONTARIO CANADA

THESE DRAWINGS AND SPECIFICATIONS ARE THE PROPERTY OF EDAC INC.,AND SHALL NOT BE REPRODUCED, OR COPIED OR USED AS THE BASIS FOR THE MANUFACTURE OR SALE OF APPARATUS WITHOUT WRITTEN PERMISSION.