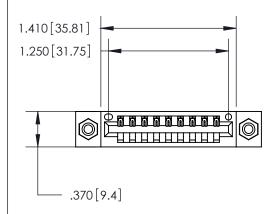

Contact Dimensions: 526-P.C. Tail .018 Sq. (0.46 Sq.) - Tail LG. =.350 (8.89) .125 (3.18) Contact Spacing x .250 (6.35) Row Spacing

INSULATOR MATERIAL: THERMOPLASTIC POLYESTER, UL 94V-0 CONTACT MATERIAL; COPPER, NICKEL, TIN ALLOY CA-725

CONTACT PLATING: GOLD ON THE MATING AREA, TIN-LEAD ON THE CONTACT TAILS, NICKEL UNDERPLATE

THIS IS A C.A.D. GENERATED DRAWING DO NOT MAKE MANUAL REVISIONS TO MASTER.

846/896 SERIES HIGH TEMP CARD EDGE CONNECTOR PART NUMBER: 846-009-526-108