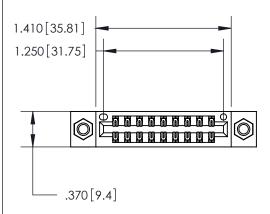

<u>Contact Dimensions:</u> 541-Wire Wrap .025 Sq. (0.64 Sq.) - Tail LG. =.750 (19.05) .125 (3.18) Contact Spacing x .250 (6.35) Row Spacing

INSULATOR MATERIAL: THERMOPLASTIC POLYESTER, UL 94V-0 CONTACT MATERIAL; COPPER, NICKEL, TIN ALLOY CA-725 CONTACT PLATING: GOLD ON THE MATING AREA, TIN-LEAD

ON THE CONTACT TAILS, NICKEL UNDERPLATE

THIS IS A C.A.D. GENERATED DRAWING DO NOT MAKE MANUAL REVISIONS TO MASTER.

ISSUE NUMBER

ORIGINAL

ACAD REFERENCE NO

846/896 SERIES HIGH TEMP CARD EDGE CONNECTOR PART NUMBER: 846-018-541-207