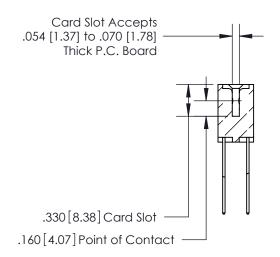

## 846/896 SERIES HIGH TEMP CARD EDGE CONNECTOR CONTACT CODE 555,556,558,559,560 DIMENSIONS

.150 [3.81]

YOUR CONNECTION TO QUALITY & SERVICE

**Contact Code 559** 

**EDAC INC** TORONTO, ONTARIO CANADA

THESE DRAWINGS AND SPECIFICATIONS ARE THE PROPERTY OF EDAC INC.,AND SHALL NOT BE REPRODUCED, OR COPIED OR USED AS THE BASIS FOR THE MANUFACTURE OR SALE OF APPARATUS WITHOUT WRITTEN PERMISSION.