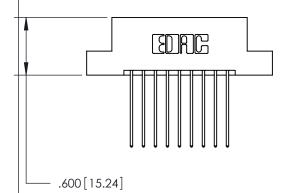

846-FNG-MASTER

THIS IS A C.A.D. GENERATED DRAWING DO NOT MAKE MANUAL REVISIONS TO MASTER.

ISSUE NUMBER

.165[4.19]

.375 [9.54]

ORIGINAL

1

.060 [1.52] .125(3.18) to .210(5.33) **Outside Tails** .125(3.18) to .210(5.33) **Outside Tails** 