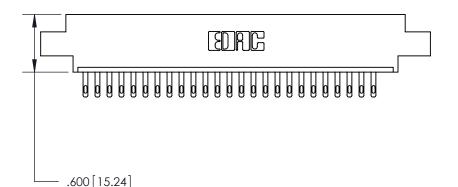

THIS IS A C.A.D. GENERATED DRAWING DO NOT MAKE MANUAL REVISIONS TO MASTER.

ISSUE NUMBER

ORIGINAL

1

.060 [1.52] .200 [5.08] .210[5.33] -.660 [16.76]

.060 [1.52] .150 [3.81] .260[6.6] -**Outside Tails** .660[16.76]

.165[4.19] .375 [9.54] .125(3.18) to .210(5.33) .125(3.18) to .210(5.33)

**Contact Code 558** 

**Contact Code 559** 

**Contact Code 560** 

INSULATOR MATERIAL: THERMOPLASTIC POLYESTER, UL 94V-0 CONTACT MATERIAL; COPPER, NICKEL, TIN ALLOY CA-725 CONTACT PLATING: GOLD ON THE MATING AREA, TIN-LEAD ON THE CONTACT TAILS, NICKEL UNDERPLATE

## 846/896 SERIES HIGH TEMP CARD EDGE CONNECTOR CONTACT CODE 555,556,558,559,560 DIMENSIONS

YOUR CONNECTION TO QUALITY & SERVICE

**EDAC INC** TORONTO, ONTARIO CANADA

THESE DRAWINGS AND SPECIFICATIONS ARE THE PROPERTY OF EDAC INC.,AND SHALL NOT BE REPRODUCED, OR COPIED OR USED AS THE BASIS FOR THE MANUFACTURE OR SALE OF APPARATUS WITHOUT WRITTEN PERMISSION.

**Outside Tails** 

|  | ACAD REFERENCE NO. |       | 846-ENG-MASTER   |        |
|--|--------------------|-------|------------------|--------|
|  | DRAWN:             | J.LEE | DATE: APR. 22/09 |        |
|  | CHECKED:           |       | DATE:            |        |
|  | SCALE:             | 1:1   | SHEET            | 2 OF 2 |
|  | DRAWING NUMBER     |       | ISSUE            |        |