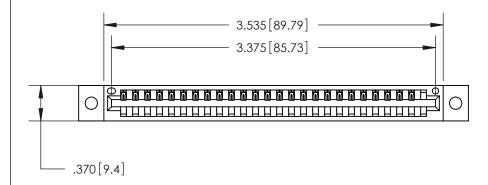

<u>Contact Dimensions:</u>
500-Wire Hole .050x.025 (1.27x0.64) - Tail LG. = .260 (6.60) .125 (3.18) Contact Spacing x .250 (6.35) Row Spacing

THIS IS A C.A.D. GENERATED DRAWING DO NOT MAKE MANUAL REVISIONS TO MASTER.

ISSUE NUMBER

ORIGINAL

Card Slot Accepts .054 [1.37] to .070 [1.78] Thick P.C. Board .330 [8.38] Card Slot .160 [4.07] Point of Contact -

INSULATOR MATERIAL: THERMOPLASTIC POLYESTER, UL 94V-0 CONTACT MATERIAL; COPPER, NICKEL, TIN ALLOY CA-725 CONTACT PLATING: GOLD ON THE MATING AREA, TIN-LEAD

ON THE CONTACT TAILS, NICKEL UNDERPLATE

846/896 SERIES HIGH TEMP CARD EDGE CONNECTOR PART NUMBER: 846-026-500-602

YOUR CONNECTION TO QUALITY & SERVICE

**EDAC INC** TORONTO, ONTARIO CANADA

THESE DRAWINGS AND SPECIFICATIONS ARE THE PROPERTY OF EDAC INC.,AND SHALL NOT BE REPRODUCED, OR COPIED OR USED AS THE BASIS FOR THE MANUFACTURE OR SALE OF APPARATUS WITHOUT WRITTEN PERMISSION.

|  | ACAD REFERENCE NO. | 846-ENG-MASTER   |  |
|--|--------------------|------------------|--|
|  | DRAWN: J.LEE       | DATE: APR. 22/09 |  |
|  | CHECKED:           | DATE:            |  |
|  | SCALE: 1:1         | SHEET 1 OF 2     |  |
|  | DRAWING NUMBER     | ISSUE            |  |
|  | 846-ENG-MASTER     | 1                |  |