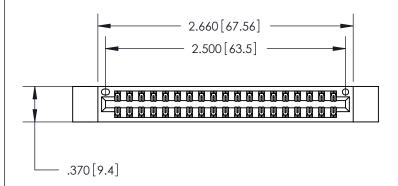

YOUR CONNECTION TO QUALITY & SERVICE

**EDAC INC** TORONTO, ONTARIO CANADA

PART NUMBER: 846-038-521-212

846/896 SERIES HIGH TEMP CARD EDGE CONNECTOR

THESE DRAWINGS AND SPECIFICATIONS ARE THE PROPERTY OF EDAC INC., AND SHALL NOT BE REPRODUCED, OR COPIED OR USED AS THE BASIS FOR THE MANUFACTURE OR SALE OF APPARATUS WITHOUT WRITTEN PERMISSION.

Card Slot Accepts

ISSUE NUMBER

ORIGINAL

1

.600 [15.24]

INSULATOR MATERIAL: THERMOPLASTIC POLYESTER, UL 94V-0 CONTACT MATERIAL; COPPER, NICKEL, TIN ALLOY CA-725

CONTACT PLATING: GOLD ON THE MATING AREA, TIN-LEAD ON THE CONTACT TAILS, NICKEL UNDERPLATE

846-ENG-MASTER

THIS IS A C.A.D. GENERATED DRAWING DO NOT MAKE MANUAL REVISIONS TO MASTER.

ISSUE NUMBER

.165[4.19]

.375 [9.54]

ORIGINAL

1

.060 [1.52] .125(3.18) to .210(5.33) **Outside Tails** .125(3.18) to .210(5.33) **Outside Tails** 