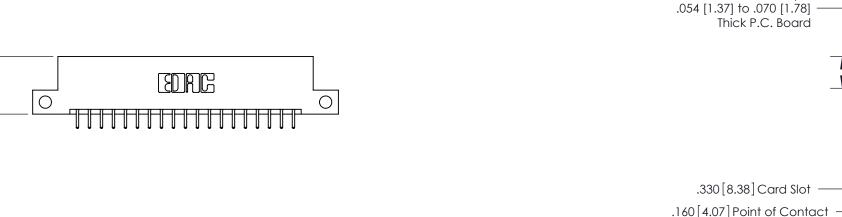

## 846/896 SERIES HIGH TEMP CARD EDGE CONNECTOR CONTACT CODE 555,556,558,559,560 DIMENSIONS

.150 [3.81]

YOUR CONNECTION TO QUALITY & SERVICE

**Contact Code 559** 

**EDAC INC** TORONTO, ONTARIO CANADA

THESE DRAWINGS AND SPECIFICATIONS ARE THE PROPERTY OF EDAC INC.,AND SHALL NOT BE REPRODUCED, OR COPIED OR USED AS THE BASIS FOR THE MANUFACTURE OR SALE OF APPARATUS WITHOUT WRITTEN PERMISSION.

<u>Contact Dimensions:</u>
521-P.C. Tail .025 Sq. (0.64 Sq.) - Tail LG. =.150 (3.81)
.125 (3.18) Contact Spacing x .250 (6.35) Row Spacing

THIS IS A C.A.D. GENERATED DRAWING DO NOT MAKE MANUAL REVISIONS TO MASTER.

**Contact Code 560** 

INSULATOR MATERIAL: THERMOPLASTIC POLYESTER, UL 94V-0 CONTACT MATERIAL; COPPER, NICKEL, TIN ALLOY CA-725 CONTACT PLATING: GOLD ON THE MATING AREA, TIN-LEAD ON THE CONTACT TAILS, NICKEL UNDERPLATE

**Contact Code 558** 