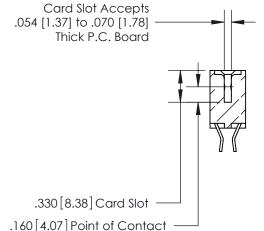

**Contact Code 558** 

## 846/896 SERIES HIGH TEMP CARD EDGE CONNECTOR CONTACT CODE 555,556,558,559,560 DIMENSIONS

.150 [3.81]

YOUR CONNECTION TO QUALITY & SERVICE

**Contact Code 559** 

**EDAC INC** TORONTO, ONTARIO CANADA

THESE DRAWINGS AND SPECIFICATIONS ARE THE PROPERTY OF EDAC INC.,AND SHALL NOT BE REPRODUCED, OR COPIED OR USED AS THE BASIS FOR THE MANUFACTURE OR SALE OF APPARATUS WITHOUT WRITTEN PERMISSION.